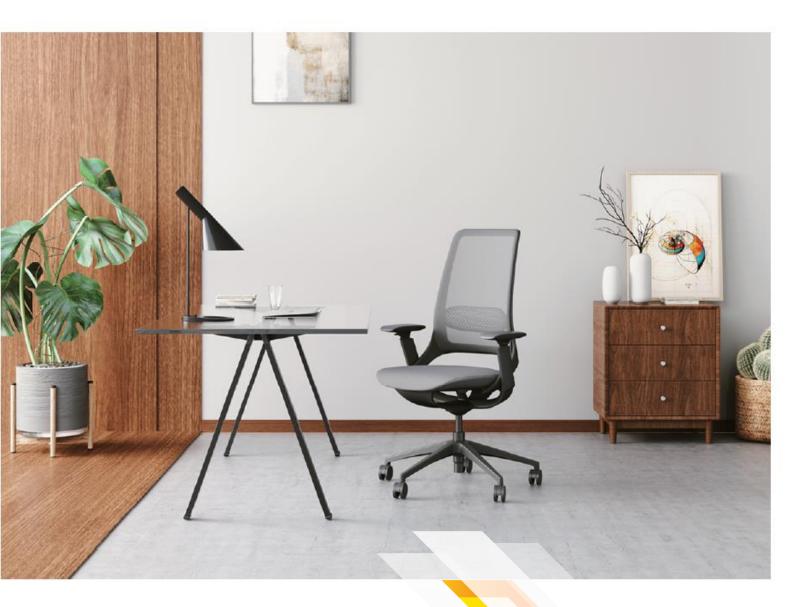

# HUG

Home Office/Traditional Office

Lightweight and home-like are the pursuit of HUG series design. Get rid of a lot of complexity, The shape, with concise lines running through the overall product design, is more suitable for matching Simple office space and colourful home space.

The HUG series is the first attempt to cancel the traditional complex chassis design and replace it with plastic. The principle of deformation realizes the swing of the overall structure, thereby reducing the quality of materials and lines. Keep it simple. On the one hand, it reduces the burden of material recycling, on the other hand, it realizes the overall design is lightweight and easy to move.