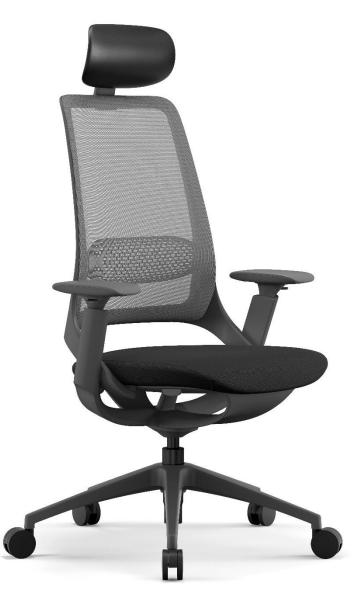

# Light Task Chair

HIQ | we do better

#### Adjustable headrest

The headrest fabric is high-quality leather, which can go up and down along the track of the headrest bracket. The headrest can be lowered, and the headrest can also be adjusted by turning around the components on the headrest bracket angle.