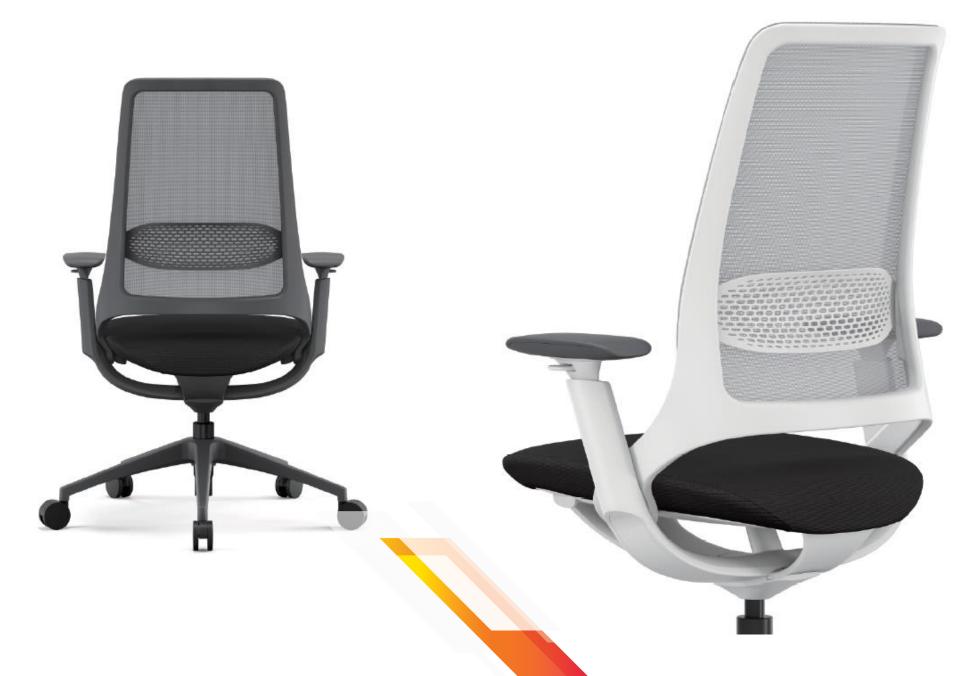

#### Adjustable headrest

The headrest fabric is high-quality leather, which can go up and down along the track of the headrest bracket. The headrest can be lowered, and the headrest can also be adjusted by turning around the components on the headrest bracket angle.