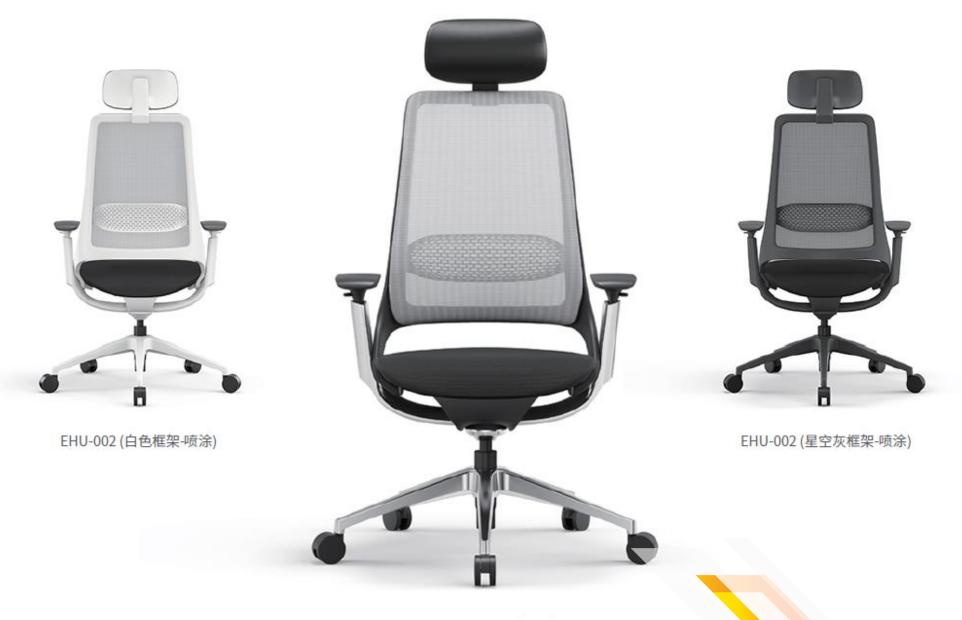

# Light Task Chair

HIQ | we do better

#### Adjustable headrest

The headrest fabric is high-quality leather, which can go up and down along the track of the headrest bracket. The headrest can be lowered, and the headrest can also be adjusted by turning around the components on the headrest bracket angle.

EHU-001 (星空灰框架-抛光)

**HIQ** | we do better