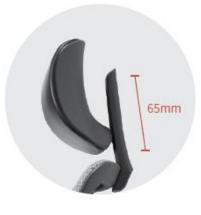

#### Adjustable headrest

The headrest fabric is high-quality leather, which can go up and down along the track of the headrest bracket. The headrest can be lowered, and the headrest can also be adjusted by turning around the components on the headrest bracket angle.