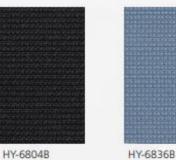

### EBA/EYR/EVA/EHU series cushion fabric

HY-68048

Grayish Blue

Black

Grass Green