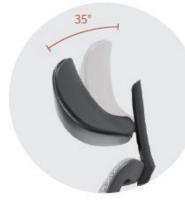

#### Adjustable headrest

The headrest fabric is high-quality leather, which can go up and down along the track of the headrest bracket. The headrest can be lowered, and the headrest can also be adjusted by turning around the components on the headrest bracket angle.