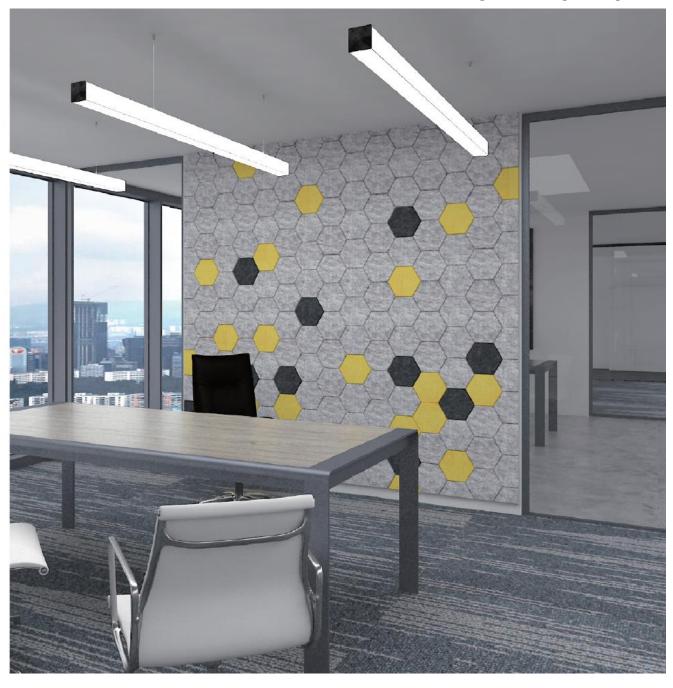

# **HEXA**

### 六边形

Made of 100% polyester

吸声 (Absorption):等级(Class)I

NRC:0.90

OEKO-TEX® STANDARD 100

阻燃等级 (Flame retardant rating ): ASTM E84 Class A

EN13501 Class B

GB8624型式检测B级

Applications应用

商业办公室/酒店/剧院/大学/零售/卫生保健/

教育/试听/品牌/聚酯纤维家具/贸易展会/标识系统

Commercial Office | Hospitality | Theatre| Institutions

Retail | Healthcare | Education | Audio Visual

Branding | PET Furniture | Trade Shows | Signage