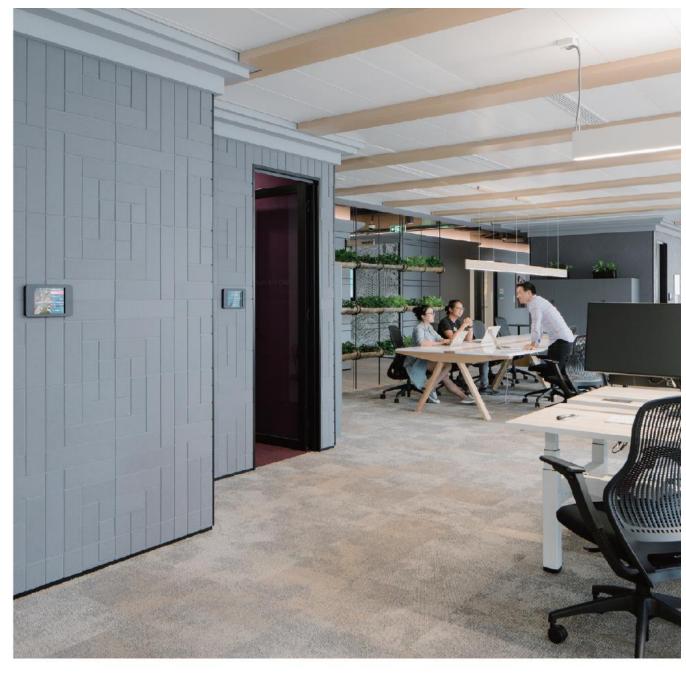

### **BLOCK SPECIFICATION**

#### 方块尺寸图

|   | 300mm |       |
|---|-------|-------|
| _ |       | 150mm |
|   | 300mm |       |
|   |       | 100mm |

Made of 100% polyester

吸声 ( Absorption ):等级(Class)I

NRC:0.90

OEKO-TEX® STANDARD 100

阻燃等级 (Flame retardant rating ): ASTM E84 Class A

EN13501 Class B

GB8624型式检测B级

Applications应用

商业办公室/酒店/剧院/大学/零售/卫生保健/

教育/试听/品牌/聚酯纤维家具/贸易展会/标识系统

Commercial Office | Hospitality | Theatre| Institutions

Retail | Healthcare | Education | Audio Visual

Branding | PET Furniture | Trade Shows | Signage