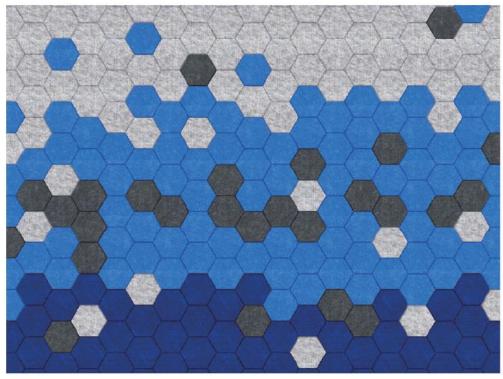

# **HEXA**

### 六边形

Made of 100% polyester

吸声 (Absorption):等级(Class)I

NRC:0.90

OEKO-TEX® STANDARD 100

阻燃等级 (Flame retardant rating ): ASTM E84 Class A

EN13501 Class B

GB8624型式检测B级

Applications应用

商业办公室/酒店/剧院/大学/零售/卫生保健/

教育/试听/品牌/聚酯纤维家具/贸易展会/标识系统

Commercial Office | Hospitality | Theatre| Institutions

Retail | Healthcare | Education | Audio Visual

Branding | PET Furniture | Trade Shows | Signage