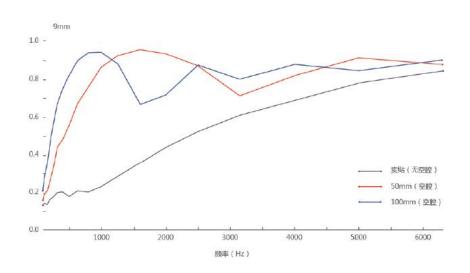

### **CARVED SERIES**

Made of 100% polyester

吸声 (Absorption):等级(Class)I

NRC:0.90

OEKO-TEX® STANDARD 100

阻燃等级 (Flame retardant rating ): ASTM E84 Class A

EN13501 Class B

GB8624型式检测B级