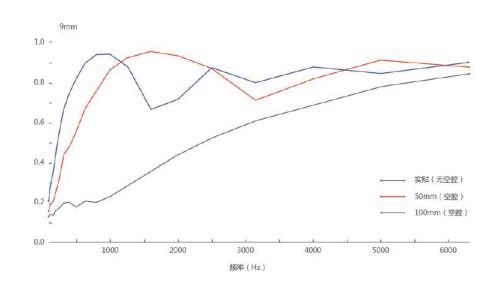

### **CARVED SERIES**

Made of 100% polyester

吸声 (Absorption):等级(Class)I

NRC:0.90

OEKO-TEX® STANDARD 100

阻燃等级 (Flame retardant rating ): ASTM E84 Class A

EN13501 Class B

GB8624型式检测B级