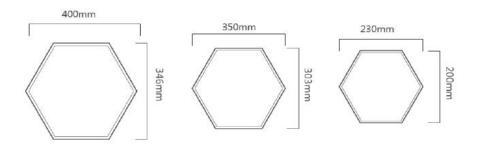

RD 100

阻燃等级 (Flame retardant rating ): ASTM E84 Class A

EN13501 Class B

GB8624型式检测B级

商业办公室/酒店/剧院/大学/零售/卫生保健/

教育/试听/品牌/聚酯纤维家具/贸易展会/标识系统

Commercial Office | Hospitality | Theatre| Institutions

Retail | Healthcare | Education | Audio Visual

Branding | PET Furniture | Trade Shows | Signage





### **CARVED SERIES**





V槽的宽度可定制, V槽的距离可定制。



a good effect on the whole space.

# **HEXA**

### 六边形



Made of 100% polyester

吸声 (Absorption):等级(Class)I

NRC:0.90

OEKO-TEX® STANDARD 100

阻燃等级 (Flame retardant rating ): ASTM E84 Class A

EN13501 Class B

GB8624型式检测B级

Applications应用

商业办公室/酒店/剧院/大学/零售/卫生保健/

教育/试听/品牌/聚酯纤维家具/贸易展会/标识系统

Commercial Office | Hospitality | Theatre| Institutions

Retail | Healthcare | Education | Audio Visual

Branding | PET Furniture | Trade Shows | Signage





尺寸可定制









### **CARVED SERIES**

### **BLOCK SPECIFICATION**

#### 方块尺寸图

|   | 300mm |       |
|---|-------|-------|
| _ |       | 150mm |
|   | 300mm |       |
|   |       | 100mm |

Made of 100% polyester

吸声 ( Absorption ):等级(Class)I

NRC:0.90

OEKO-TEX® STANDARD 100

阻燃等级 (Flame retardant rating ): ASTM E84 Class A

EN13501 Class B

GB8624型式检测B级

Applications应用

商业办公室/酒店/剧院/大学/零售/卫生保健/

教育/试听/品牌/聚酯纤维家具/贸易展会/标识系统

Commercial Office | Hospitality | Theatre| Institutions

Retail | Healthcare | Education | Audio Visual

Branding | PET Furniture | Trade Shows | Signage





### **CARVED SERIES**





# **OTHERS**

### 其他

All the carved patterns can be customized, anyway, there are currently more than 100 patterns for your choice.

厚度可定制4~22mm,长度可定制。 Thickness: 4~22mm, Length: custo