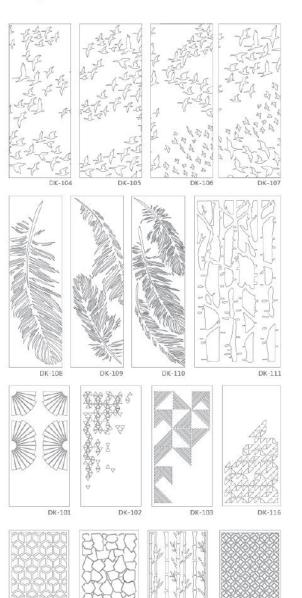

# **OTHERS**

### 其他

All the carved patterns can be customized, anyway, there are currently more than 100 patterns for your choice.

厚度可定制4~22mm,长度可定制。 Thickness: 4~22mm, Length: customized.

### **CARVED SERIES**

部分雕刻样式,可根据客户要求来样加工