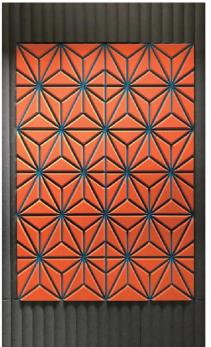

# **HEXA**

### 六边形

Made of 100% polyester

吸声 (Absorption):等级(Class)I

NRC:0.90

OEKO-TEX® STANDARD 100

阻燃等级 (Flame retardant rating ): ASTM E84 Class A

EN13501 Class B

GB8624型式检测B级