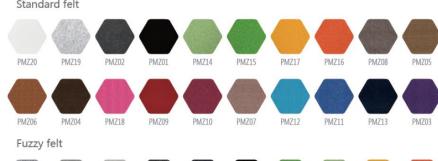

Applications应用

商业办公室/酒店/剧院/大学/零售/卫生保健/

教育/试听/品牌/聚酯纤维家具/贸易展会/标识系统

Commercial Office | Hospitality | Theatre| Institutions

Retail | Healthcare | Education | Audio Visual

Branding | PET Furniture | Trade Shows | Signage





### **CARVED SERIES**





# **OTHERS**

### 其他

All the carved patterns can be customized, anyway, there are currently more than 100 patterns for your choice.

厚度可定制4~22mm,长度可定制。 Thickness: 4~22mm, Length: customized.



### **CARVED SERIES**









部分雕刻样式,可根据客户要求来样加工

### **CARVED SERIES**



















QMZ04

### STANDARD COLOUR SERIES

尺寸 (SIZE):9mmx1220mmx2440mm



### **PURE COLOUR SERIES**

尺寸 (SIZE):8mmx1220mmx2440mm



### **COLOUR 2019**

尺寸 ( SIZE):12mmx1200mmx2800mm





### SOUND-ABSORBING FELT

尺寸 ( SIZE):3mmx1500mmx20000mm

#### Standard felt





# We do better

#### **HIQ Group Limited**

Unit 2209, Kodak House II, North Point, Hong Kong. 香港北角柯達大廈2期2209室

#### www.hiq-group.com

info@hiq-group.com +852 2575 8966 FB: HIQ Furniture IG: hiq.officefurniture Whatsapp: 9880 6262