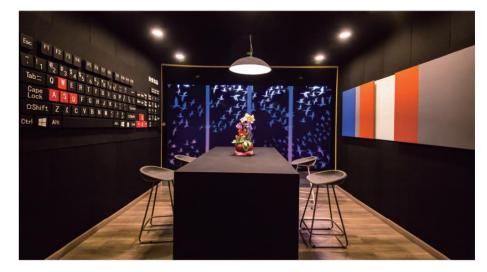

#### 组合拼接

不一样的工艺,使产品展现出不一样的风采,V槽这款展品,视觉的冲击性非常 强。单色组合或者多种颜色组合都非常的完美。不同纹路的产品,可以组合拼接 成各种你想要的形式,可随意应用在各种场所。

Slash and BackSlash carved in surface bring a strong visual impact.

### **CARVED SERIES**

V槽的宽度可定制, V槽的距离可定制。

a good effect on the whole space.