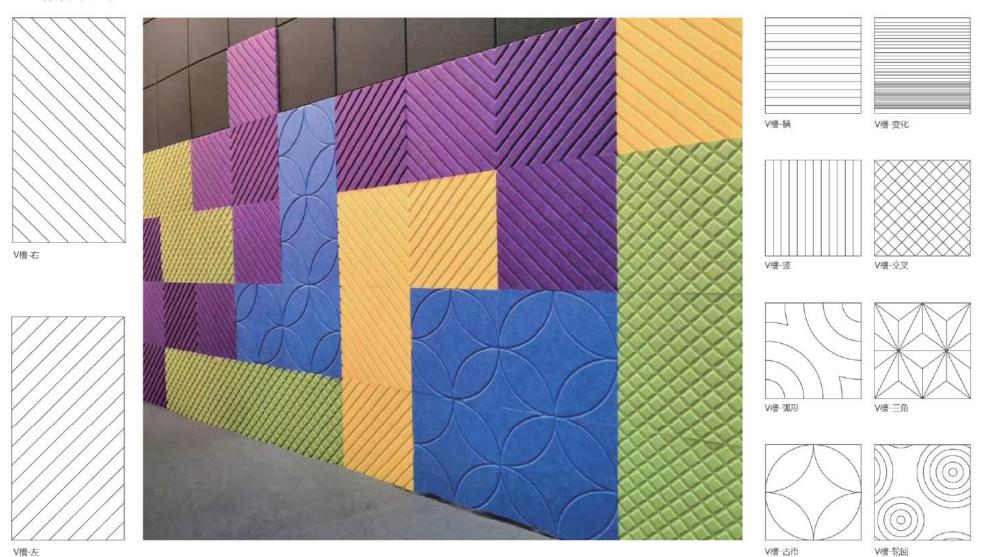

V-槽

#### 组合拼接

不一样的工艺,使产品展现出不一样的风采,V槽这款展品,视觉的冲击性非常 强。单色组合或者多种颜色组合都非常的完美。不同纹路的产品,可以组合拼接 成各种你想要的形式,可随意应用在各种场所。

Slash and BackSlash carved in surface bring a strong visual impact.

### **CARVED SERIES**

V槽的宽度可定制, V槽的距离可定制。

a good effect on the whole space.

### 其他

All the carved patterns can be customized, anyway, there are currently more than 100 patterns for your choice.

厚度可定制4~22mm,长度可定制。 Thickness: 4~22mm, Length: customized.

### **CARVED SERIES**

部分雕刻样式,可根据客户要求来样加工