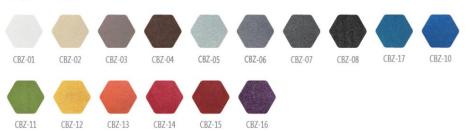

rption ):等级(Class)I

NRC:0.90

OEKO-TEX® STANDARD 100

阻燃等级 (Flame retardant rating ): ASTM E84 Class A

EN13501 Class B

GB8624型式检测B级

Applications应用

商业办公室/酒店/剧院/大学/零售/卫生保健/

教育/试听/品牌/聚酯纤维家具/贸易展会/标识系统

Commercial Office | Hospitality | Theatre| Institutions

Retail | Healthcare | Education | Audio Visual

Branding | PET Furniture | Trade Shows | Signage





### **CARVED SERIES**





# **OTHERS**

### 其他

All the carved patterns can be customized, anyway, there are currently more than 100 patterns for your choice.

厚度可定制4~22mm,长度可定制。 Thickness: 4~22mm, Length: customized.



### **CARVED SERIES**









部分雕刻样式,可根据客户要求来样加工

### **CARVED SERIES**



















QMZ04

### STANDARD COLOUR SERIES

尺寸 (SIZE):9mmx1220mmx2440mm



### **PURE COLOUR SERIES**

尺寸 (SIZE):8mmx1220mmx2440mm



### **COLOUR 2019**

尺寸 ( SIZE):12mmx1200mmx2800mm





### SOUND-ABSORBING FELT

尺寸 ( SIZE):3mmx1500mmx20000mm

#### Standard felt





# We do better

#### **HIQ Group Limited**

Unit 2209, Kodak House II, North Point, Hong Kong. 香港北角柯達大廈2期2209室

#### www.hiq-group.com

info@hiq-group.com +852 2575 8966 FB: HIQ Furniture IG: hiq.officefurniture Whatsapp: 9880 6262