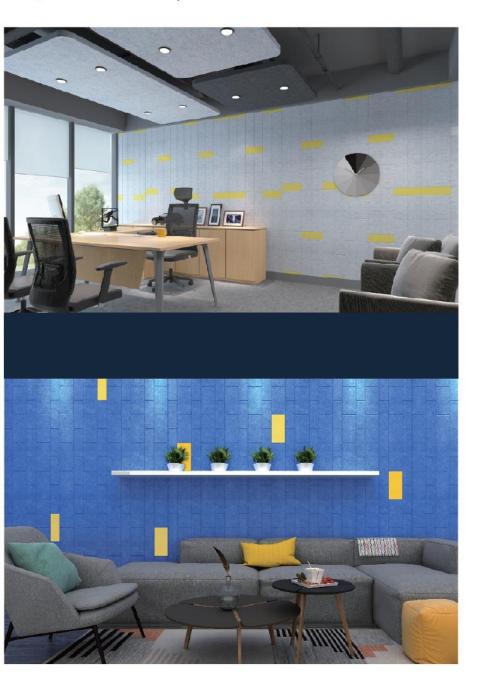

#### 组合拼接

不一样的工艺,使产品展现出不一样的风采,V槽这款展品,视觉的冲击性非常 强。单色组合或者多种颜色组合都非常的完美。不同纹路的产品,可以组合拼接 成各种你想要的形式,可随意应用在各种场所。

Slash and BackSlash carved in surface bring a strong visual impact.

商业办公室/酒店/剧院/大学/零售/卫生保健/

教育/试听/品牌/聚酯纤维家具/贸易展会/标识系统

Commercial Office | Hospitality | Theatre| Institutions

Retail | Healthcare | Education | Audio Visual

Branding | PET Furniture | Trade Shows | Signage