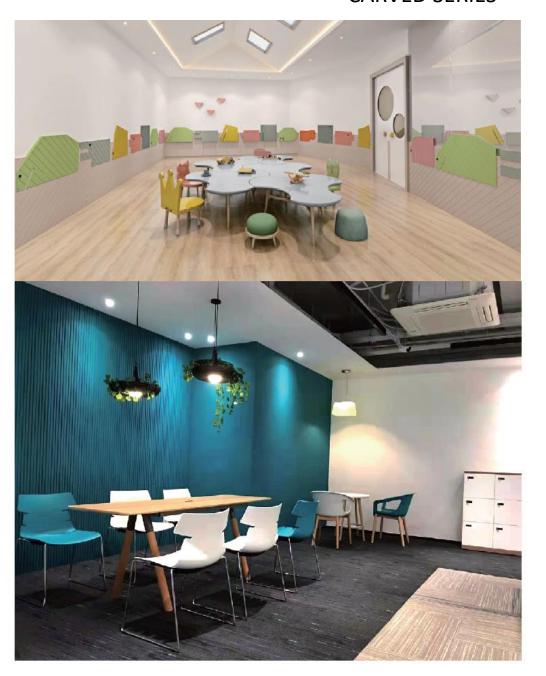

#### 组合拼接

不一样的工艺,使产品展现出不一样的风采,V槽这款展品,视觉的冲击性非常 强。单色组合或者多种颜色组合都非常的完美。不同纹路的产品,可以组合拼接 成各种你想要的形式,可随意应用在各种场所。

Slash and BackSlash carved in surface bring a strong visual impact.

商业办公室/酒店/剧院/大学/零售/卫生保健/

教育/试听/品牌/聚酯纤维家具/贸易展会/标识系统

Commercial Office | Hospitality | Theatre| Institutions

Retail | Healthcare | Education | Audio Visual

Branding | PET Furniture | Trade Shows | Signage