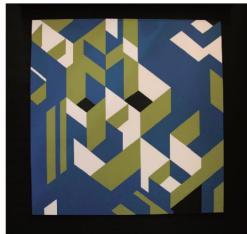

# **OTHERS**

### 其他

All the carved patterns can be customized, anyway, there are currently more than 100 patterns for your choice.

厚度可定制4~22mm,长度可定制。 Thickness: 4~22mm, Length: customized.