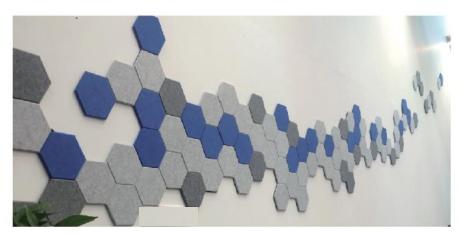

# **HEXA**

### 六边形

Made of 100% polyester

吸声 (Absorption):等级(Class)I

NRC:0.90

OEKO-TEX® STANDARD 100

阻燃等级 (Flame retardant rating ): ASTM E84 Class A

EN13501 Class B

GB8624型式检测B级

Applications应用

商业办公室/酒店/剧院/大学/零售/卫生保健/

教育/试听/品牌/聚酯纤维家具/贸易展会/标识系统

Commercial Office | Hospitality | Theatre| Institutions

Retail | Healthcare | Education | Audio Visual

Branding | PET Furniture | Trade Shows | Signage