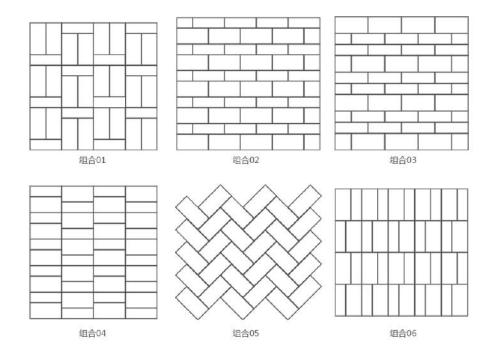

#### 组合拼接

不一样的工艺,使产品展现出不一样的风采,V槽这款展品,视觉的冲击性非常 强。单色组合或者多种颜色组合都非常的完美。不同纹路的产品,可以组合拼接 成各种你想要的形式,可随意应用在各种场所。

Slash and BackSlash carved in surface bring a strong visual impact.