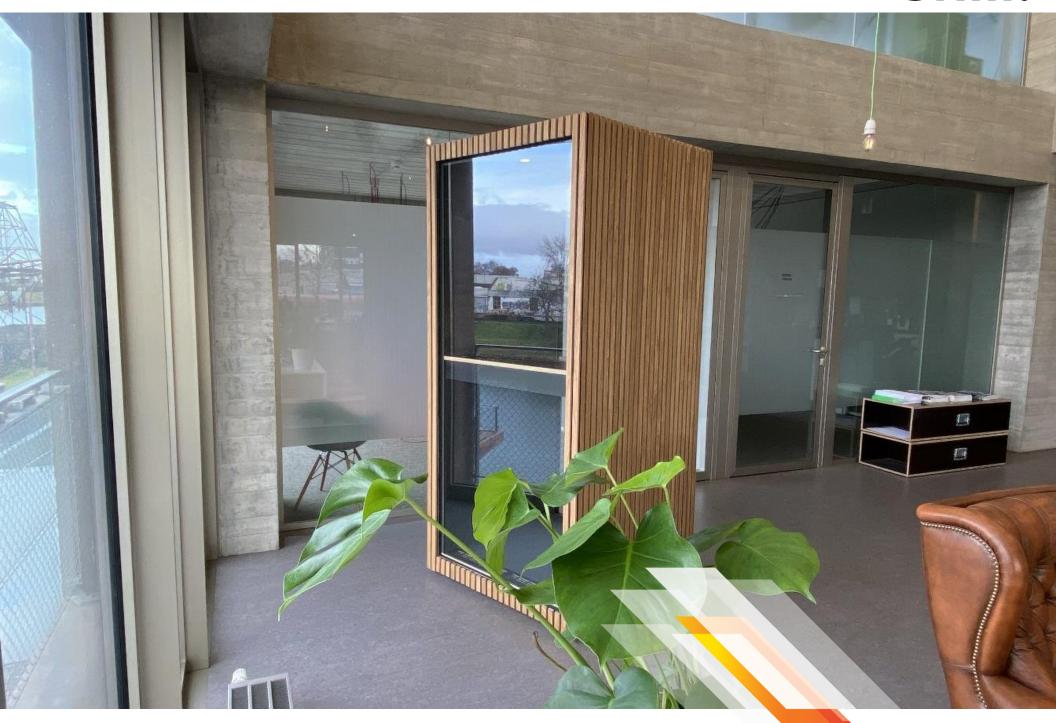

## chill one

#### glass elements

Light-flooded interior through 2 glass sides.

## outer lining

The key aspect in the design of our telephone box was to create an extremely high-quality telephone box. Our regular exterior cladding consists of acoustic felt elements. The elements can simply be clipped on. Duration 10 seconds. You have a high-quality look without seeing the screws of the construction. And if you feel like it, you can change the color every week!