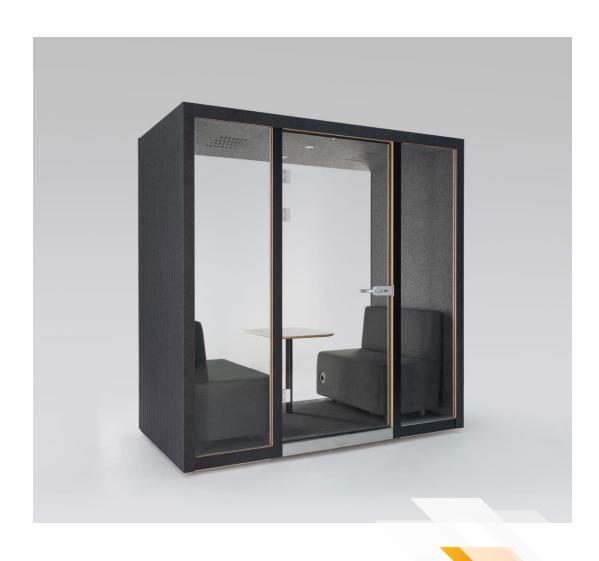

## chill four

Made for meetings that just can't wait. Chill Four is an elegant meeting room where you can hold meetings with your team. Designed for comfortable work in small spaces. Maximum flexibility, incredibly quiet and with a pleasant supply of fresh air. Just right for team players who have big plans.

## chill four

## **Furnishing**

2x socket, 4x USB & 2x LAN

Lockable door with 3x keys

4-fold ventilation

2x 3500 K LED with motion sensor

2x sofas and 1x table

### dimension

Outside: 220 x 220 x 120 cm (h, w, d)

Inside: 206 x 200 x 112 cm (h, w, d)