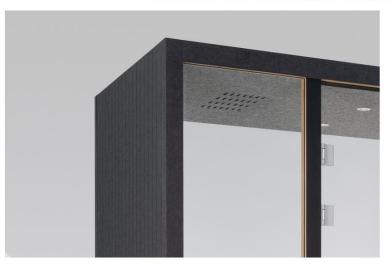

## outer lining

The key aspect in the design of our telephone box was to create an extremely high-quality telephone box. Our regular exterior cladding consists of acoustic felt elements. The elements can simply be clipped on. Duration 10 seconds. You have a high-quality look without seeing the screws of the construction. And if you feel like it, you can change the color every week!

#### glass elements

Light-flooded interior through 2 glass sides.

#### ventilation

2x large fans provide air supply. And that quietly.