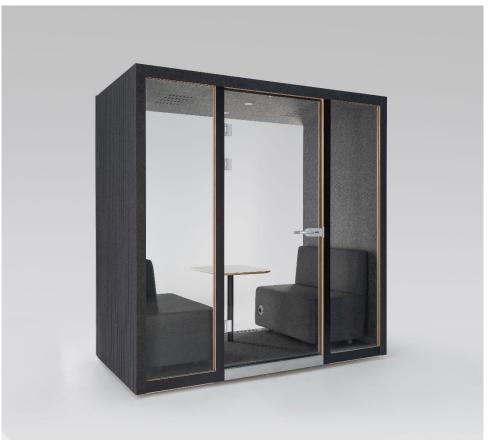

## chill four

Made for meetings that just can't wait. Chill Four is an elegant meeting room where you can hold meetings with your team. Designed for comfortable work in small spaces. Maximum flexibility, incredibly quiet and with a pleasant supply of fresh air. Just right for team players who have big plans.

## chill four

## **Furnishing**

2x socket, 4x USB & 2x LAN

Lockable door with 3x keys

4-fold ventilation

2x 3500 K LED with motion sensor

2x sofas and 1x table

### dimension

Outside: 220 x 220 x 120 cm (h, w, d)

Inside: 206 x 200 x 112 cm (h, w, d)

#### Workplace

Sofas, table & Co. make Chill the ideal meeting place for 4 people

### Workplace

Meetings require space. We know this! A large 80x60 cm table offers space for several laptops and accessories. The birch plywood table top has a white HPL surface and is therefore super robust.

#### couches

Two comfortable sofas create space for up to 4 people in the chill meeting cabin. The sofas are 110 cm wide, so 2 people can easily sit on each side. An electrical unit with 1x socket, 2x USB and 1x LAN is installed in each of the sofas. – Everything within reach.