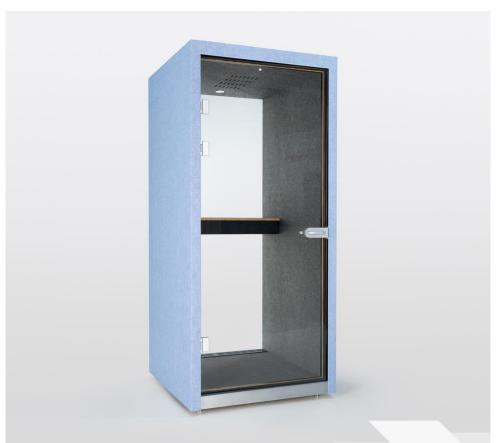

## **Furnishing**

1x socket, 2x USB & 1x LAN

lockable door with 3x keys

2-fold ventilation

3500K LED with motion sensor

80 x 30 cm workspace

### dimension

Outside: 220 x 100 x 100 cm (h, w, d) Inside: 200 x 85 x 95 cm (h, w, d)

#### Workplace

80 x 30 cm table surface with socket, USB and LAN built into the table.

Patented innovations make the acoustic room a happy and comfortable place. It's always quiet inside and the air is always fresh.

## Workplace

The 80x30 cm table made of birch plywood with a black HPL surface not only looks stylish. - You also have a lot of space to work.