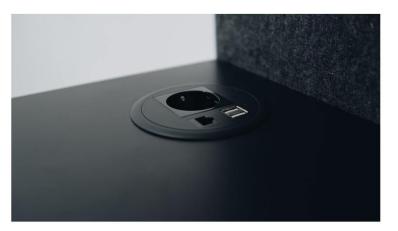

## **Furnishing**

1x socket, 2x USB & 1x LAN

lockable door with 3x keys

2-fold ventilation

3500K LED with motion sensor

80 x 30 cm workspace

#### electrics

With us there are no add-on options, only the full equipment! Integrated in the table is 1x socket, 2x USB and 1x LAN. In addition, the LED and ventilation are controlled by a motion sensor. When you enter your chill telephone box, the light and the ventilation come on. When leaving, the fans continue to run automatically until all the used air has been removed.