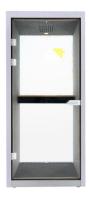

## Chill.

Soundproof telephone box

## Chill.

"We offer attractive prices and at the same time high quality and excellent sound insulation."

Chill phone box

**Chill meeting box** 

## chill one

## **Furnishing**

1x socket, 2x USB & 1x LAN

lockable door with 3x keys

2-fold ventilation

3500K LED with motion sensor

80 x 30 cm workspace

### dimension

Outside: 220 x 100 x 100 cm (h, w, d) Inside: 200 x 85 x 95 cm (h, w, d)