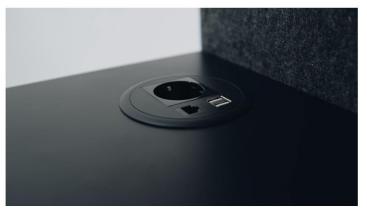

## **Furnishing**

1x socket, 2x USB & 1x LAN

lockable door with 3x keys

2-fold ventilation

3500K LED with motion sensor

80 x 30 cm workspace

#### electrics

With us there are no add-on options, only the full equipment! Integrated in the table is 1x socket, 2x USB and 1x LAN. In addition, the LED and ventilation are controlled by a motion sensor. When you enter your chill telephone box, the light and the ventilation come on. When leaving, the fans continue to run automatically until all the used air has been removed.

#### electrics

Chill Four offers plenty of connections in a convenient location. 1x socket, 2x USB and 1x LAN are integrated in each sofa. In addition, the 2x LED and 4x fans are controlled by a motion sensor. When you enter your chill meeting box, the light and ventilation go on. When leaving, the fans continue to run automatically until all the used air has been removed.