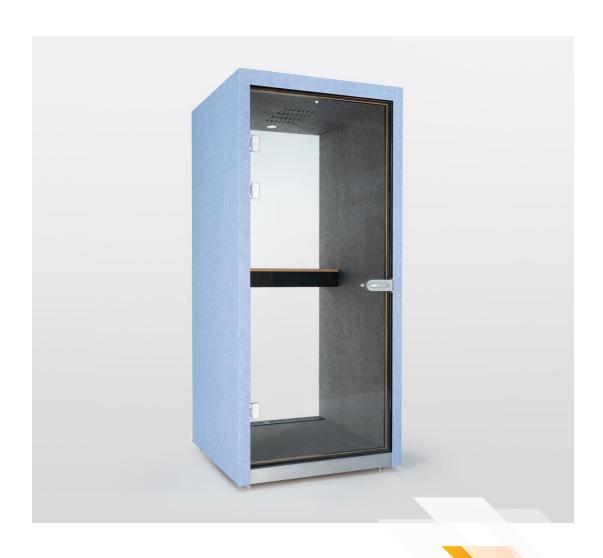

## chill one

## **Furnishing**

1x socket, 2x USB & 1x LAN

lockable door with 3x keys

2-fold ventilation

3500K LED with motion sensor

80 x 30 cm workspace

### dimension

Outside: 220 x 100 x 100 cm (h, w, d) Inside: 200 x 85 x 95 cm (h, w, d)