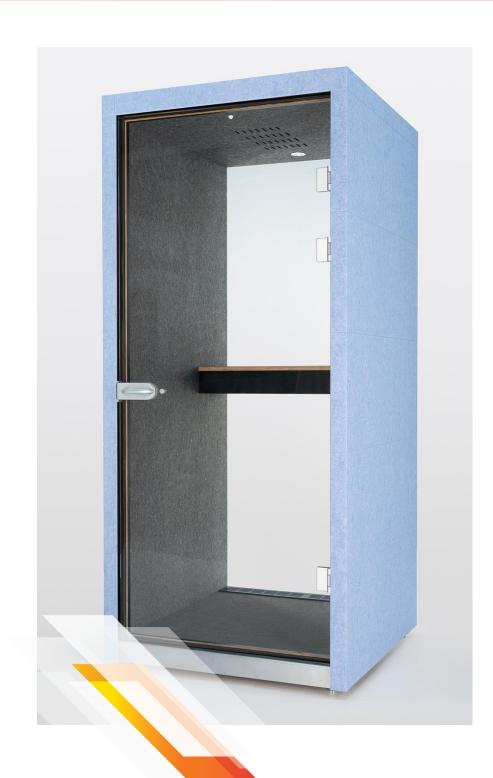

## chill one

## **Furnishing**

1x socket, 2x USB & 1x LAN

lockable door with 3x keys

2-fold ventilation

3500K LED with motion sensor

80 x 30 cm workspace

### dimension

Outside: 220 x 100 x 100 cm (h, w, d) Inside: 200 x 85 x 95 cm (h, w, d)