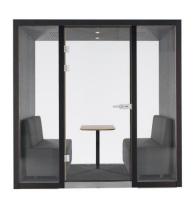

## chill four

Made for meetings that just can't wait. Chill Four is an elegant meeting room where you can hold meetings with your team. Designed for comfortable work in small spaces. Maximum flexibility, incredibly quiet and with a pleasant supply of fresh air. Just right for team players who have big plans.

#### Workplace

Sofas, table & Co. make Chill the ideal meeting place for 4 people

### Workplace

Meetings require space. We know this! A large 80x60 cm table offers space for several laptops and accessories. The birch plywood table top has a white HPL surface and is therefore super robust.

#### couches

Two comfortable sofas create space for up to 4 people in the chill meeting cabin. The sofas are 110 cm wide, so 2 people can easily sit on each side. An electrical unit with 1x socket, 2x USB and 1x LAN is installed in each of the sofas. – Everything within reach.