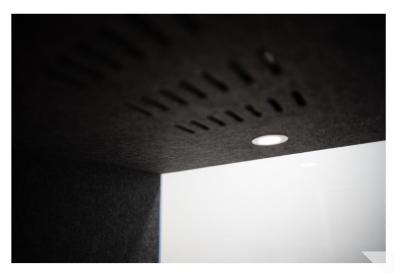

### ventilation

Two large fans provide plenty of fresh air. The fresh air flows into the telephone box at the top. The used air is sucked out again through the ventilation grille in the floor. Air inlet and outlet both have a so-called acoustic trap. This is a crooked construction in the respective module, which prevents the penetration of sound. Essential for good soundproofing.

#### electrics

With us there are no add-on options, only the full equipment! Integrated in the table is 1x socket, 2x USB and 1x LAN. In addition, the LED and ventilation are controlled by a motion sensor. When you enter your chill telephone box, the light and the ventilation come on. When leaving, the fans continue to run automatically until all the used air has been removed.