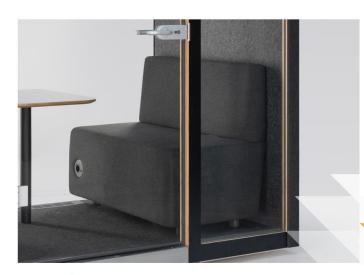

#### Workplace

Sofas, table & Co. make Chill the ideal meeting place for 4 people

### Workplace

Meetings require space. We know this! A large 80x60 cm table offers space for several laptops and accessories. The birch plywood table top has a white HPL surface and is therefore super robust.

#### couches

Two comfortable sofas create space for up to 4 people in the chill meeting cabin. The sofas are 110 cm wide, so 2 people can easily sit on each side. An electrical unit with 1x socket, 2x USB and 1x LAN is installed in each of the sofas. – Everything within reach.