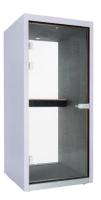

## chill four

Made for meetings that just can't wait. Chill Four is an elegant meeting room where you can hold meetings with your team. Designed for comfortable work in small spaces. Maximum flexibility, incredibly quiet and with a pleasant supply of fresh air. Just right for team players who have big plans.

## chill four

## **Furnishing**

2x socket, 4x USB & 2x LAN

Lockable door with 3x keys

4-fold ventilation

2x 3500 K LED with motion sensor

2x sofas and 1x table

### dimension

Outside: 220 x 220 x 120 cm (h, w, d)

Inside: 206 x 200 x 112 cm (h, w, d)