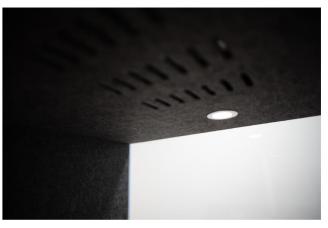

#### **LED light**

3,500 K lamp provides a pleasant light.

#### ventilation

2x large fans provide air supply. And that quietly.

### ventilation

Two large fans provide plenty of fresh air. The fresh air flows into the telephone box at the top. The used air is sucked out again through the ventilation grille in the floor. Air inlet and outlet both have a so-called acoustic trap. This is a crooked construction in the respective module, which prevents the penetration of sound. Essential for good soundproofing.