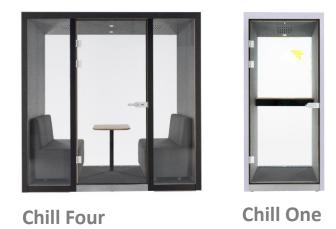

## chill four

Made for meetings that just can't wait. Chill Four is an elegant meeting room where you can hold meetings with your team. Designed for comfortable work in small spaces. Maximum flexibility, incredibly quiet and with a pleasant supply of fresh air. Just right for team players who have big plans.

## chill four

## chill one