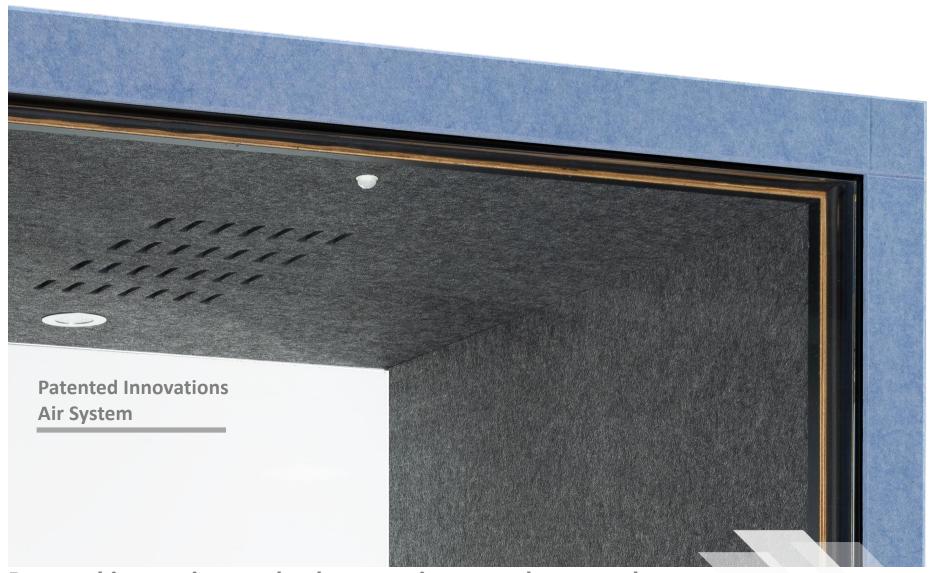

### ventilation

Two large fans provide plenty of fresh air. The fresh air flows into the telephone box at the top. The used air is sucked out again through the ventilation grille in the floor. Air inlet and outlet both have a so-called acoustic trap. This is a crooked construction in the respective module, which prevents the penetration of sound. Essential for good soundproofing.

#### electrics

With us there are no add-on options, only the full equipment! Integrated in the table is 1x socket, 2x USB and 1x LAN. In addition, the LED and ventilation are controlled by a motion sensor. When you enter your chill telephone box, the light and the ventilation come on. When leaving, the fans continue to run automatically until all the used air has been removed.

#### ventilation

The basic principle of ventilation works similar to the telephone box for one person. Four large fans provide plenty of fresh air. Fresh air flows into the inside of the Chill Meetingbox via the two ventilation inlets on the top. The old air is extracted below via the ventilation grilles. "Acoustic traps" are again installed in each element to prevent sound leakage. The result: Plenty of fresh air without worsening the soundproofing. Just awesome!