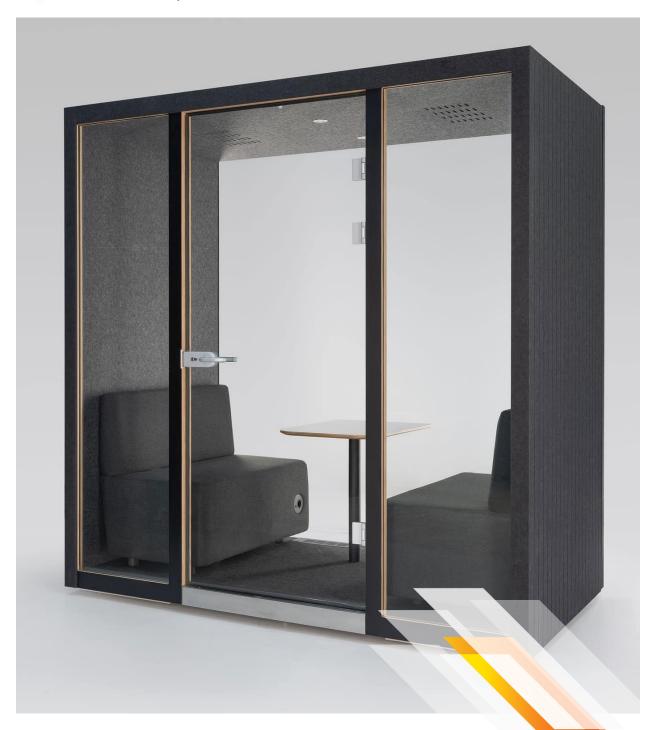

## chill four

Made for meetings that just can't wait. Chill Four is an elegant meeting room where you can hold meetings with your team. Designed for comfortable work in small spaces. Maximum flexibility, incredibly quiet and with a pleasant supply of fresh air. Just right for team players who have big plans.

## chill four

## **Furnishing**

2x socket, 4x USB & 2x LAN

Lockable door with 3x keys

4-fold ventilation

2x 3500 K LED with motion sensor

2x sofas and 1x table

### dimension

Outside: 220 x 220 x 120 cm (h, w, d)

Inside: 206 x 200 x 112 cm (h, w, d)