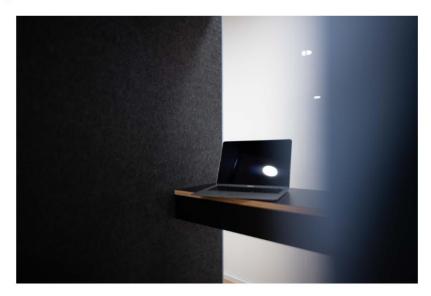

#### Workplace

80 x 30 cm table surface with socket, USB and LAN built into the table.

Patented innovations make the acoustic room a happy and comfortable place. It's always quiet inside and the air is always fresh.

## Workplace

The 80x30 cm table made of birch plywood with a black HPL surface not only looks stylish. - You also have a lot of space to work.