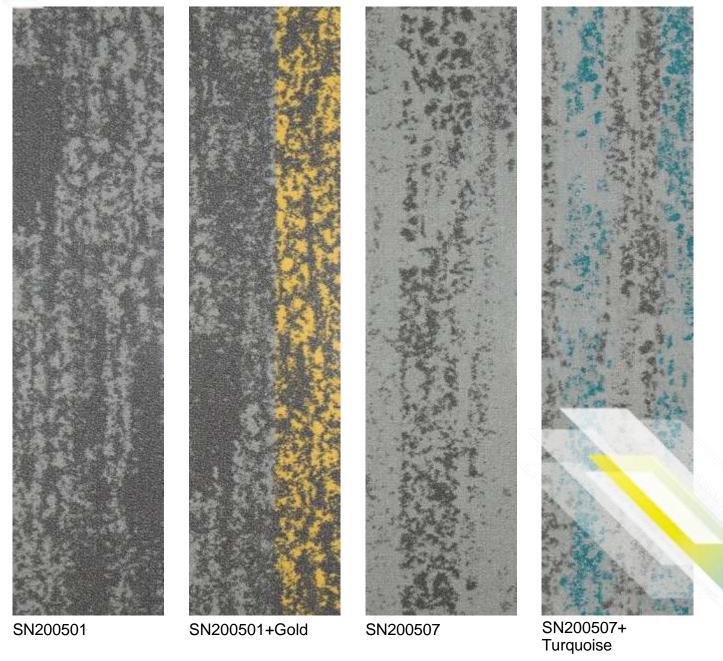

## **INTERLOCKING**

These range is inspired and incorporates by nature and creates an abstract pattern, the result is a mastery yet creative created floor.