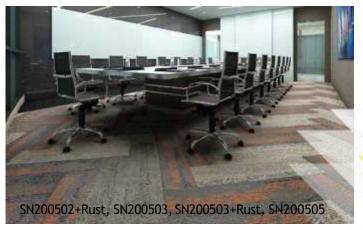

## **INTERLOCKING**

These range is inspired and incorporates by nature and creates an abstract pattern, the result is a mastery yet creative created floor.





















### **Product Specifications:**

Construction Texture tufted loop pile Face Fiber 100% Universal Nylon

Dyed Method Solution dyed

Total Thickness 9 mm

Backing **ECOTEC®** recycled cushion backing

Fiber Treatment Stain and soil protection

Tile Size 25 cm x 100 cm Wear Classification Heavy commercial Flammability  $\geq 0.45 \text{ (Class I)}$ 

Electrostatic Propensity (AATCC 134) less than 3.5kv

Indoor Air Quality Singapore Green Label

#### Installation Methods:



Ashlar Herringbone

#### Advantages:

- Eco friendly. 100% recyclable.
- Cushioning effect absorbs foot impact and enhances carpet durability.
- Superior sound absorbency results in quitier environment.
- Soft cushion effect enhances walking comfort and reduces leg fatigue.
- Clean indoor air quality.
- S