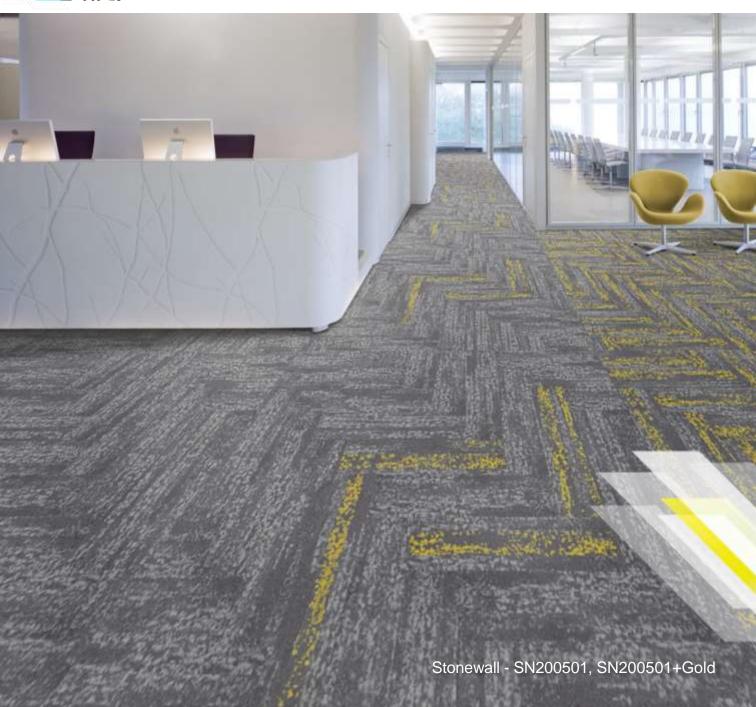

## **INTERLOCKING**

These range is inspired and incorporates by nature and creates an abstract pattern, the result is a mastery yet creative created floor.