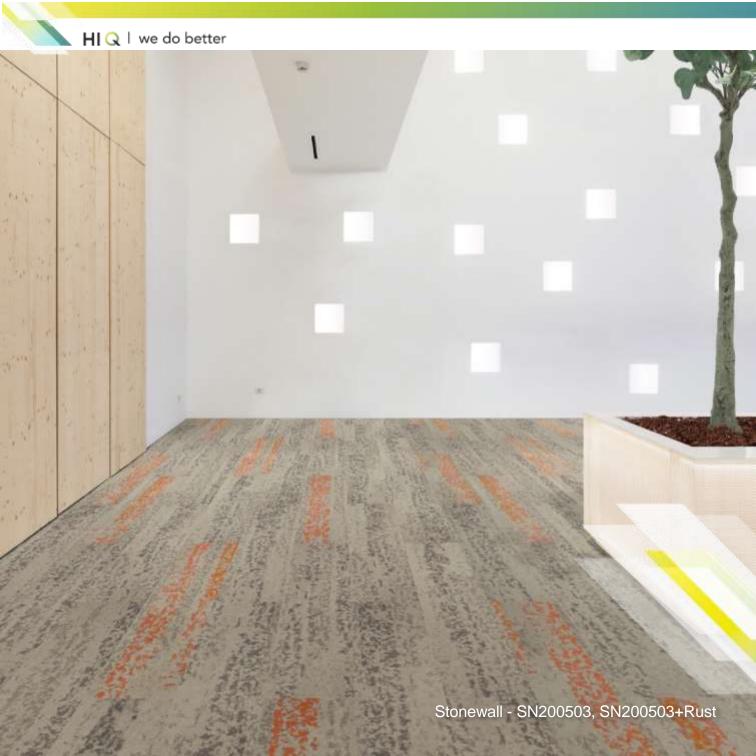

## **INTERLOCKING**

These range is inspired and incorporates by nature and creates an abstract pattern, the result is a mastery yet creative created floor.