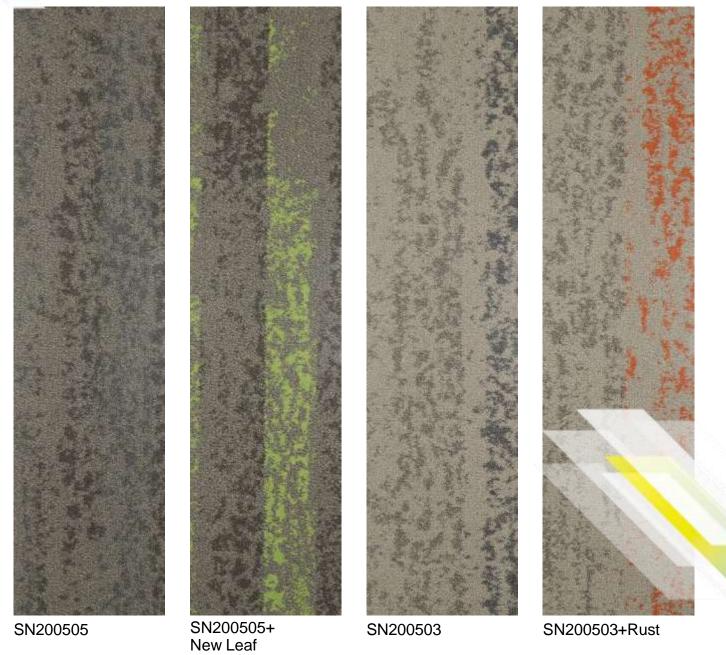

## **INTERLOCKING**

These range is inspired and incorporates by nature and creates an abstract pattern, the result is a mastery yet creative created floor.