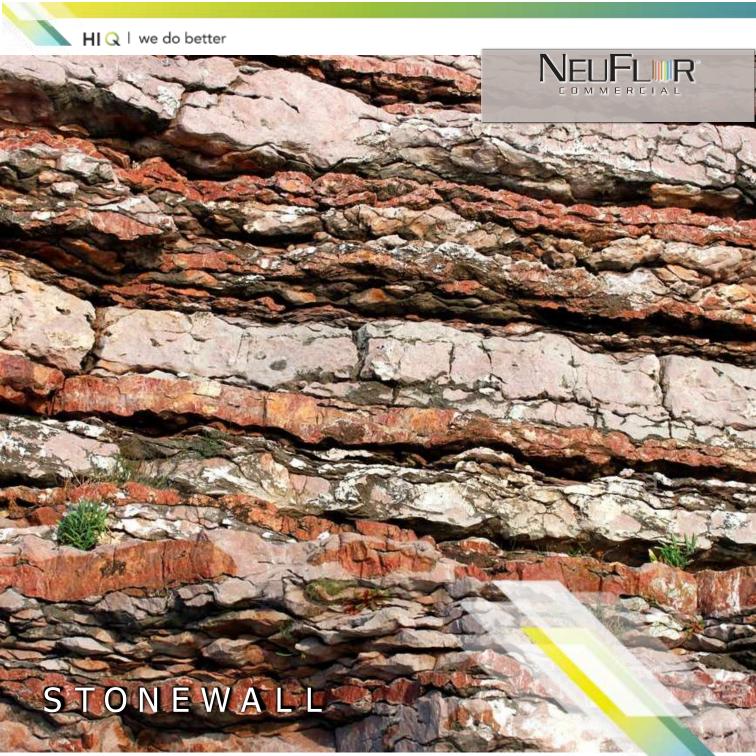

## **INTERLOCKING**

These range is inspired and incorporates by nature and creates an abstract pattern, the result is a mastery yet creative created floor.





















### **Product Specifications:**

Construction Texture tufted loop pile Face Fiber 100% Universal Nylon

Dyed Method Solution dyed

Total Thickness 9 mm

Backing **ECOTEC®** recycled cushion backing

Fiber Treatment Stain and soil protection

Tile Size 25 cm x 100 cm Wear Classification Heavy commercial Flammability  $\geq 0.45 \text{ (Class I)}$ 

Electrostatic Propensity (AATCC 134) less than 3.5kv

Indoor Air Quality Singapore Green Label

#### Installation Methods:



Ashlar Herringbone

#### Advantages:

- Eco friendly. 100% recyclable.
- Cushioning effect absorbs foot impact and enhances carpet durability.
-