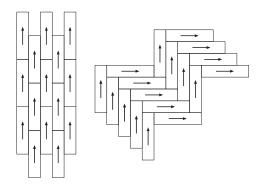

## **INTERLOCKING**

These range is inspired and incorporates by nature and creates an abstract pattern, the result is a mastery yet creative created floor.





















### **Product Specifications:**

Construction Texture tufted loop pile Face Fiber 100% Universal Nylon

Dyed Method Solution dyed

Total Thickness 9 mm

Backing **ECOTEC®** recycled cushion backing

Fiber Treatment Stain and soil protection

Tile Size 25 cm x 100 cm Wear Classification Heavy commercial Flammability  $\geq 0.45 \text{ (Class I)}$ 

Electrostatic Propensity (AATCC 134) less than 3.5kv

Indoor Air Quality Singapore Green Label

#### Installation Methods:



Ashlar Herringbone

#### Advantages:

- Eco friendly. 100% recyclable.
- Cushioning effect absorbs foot impact and enhances carpet durability.
- Superior sound absorbency results in quitier environment.
- Soft cushion effect enhances walking comfort and reduces leg fatigue.
- Clean indoor air quality.
- Superior dimensional stability.
- PVC Free, bitumen free.

 ${\sf ECOTEC}^{\tiny{\textcircled{\scriptsize 0}}}\,{\sf Recycled}\,{\sf Carpet}\,{\sf Tile}\,{\sf Backing}:$ 



1. PET beverage bottles



2. regenerated into fiber



multi layer bonded into felt backing



ECOTEC® recycled carpet backing

Specifications are based on average normal manufacturing tolerances, variations do not effect product performance.

As with all quality carpets , slight variations in color may occur from dy