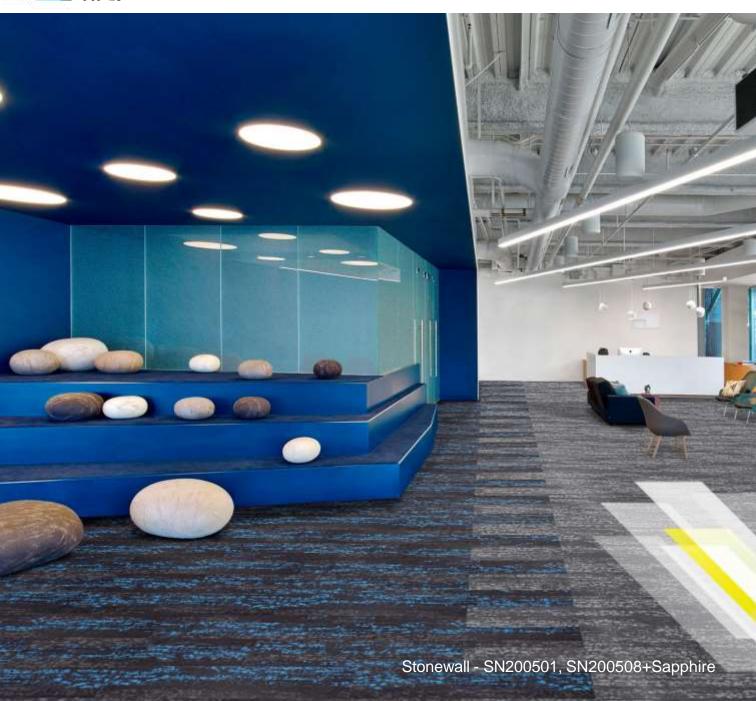

## **INTERLOCKING**

These range is inspired and incorporates by nature and creates an abstract pattern, the result is a mastery yet creative created floor.