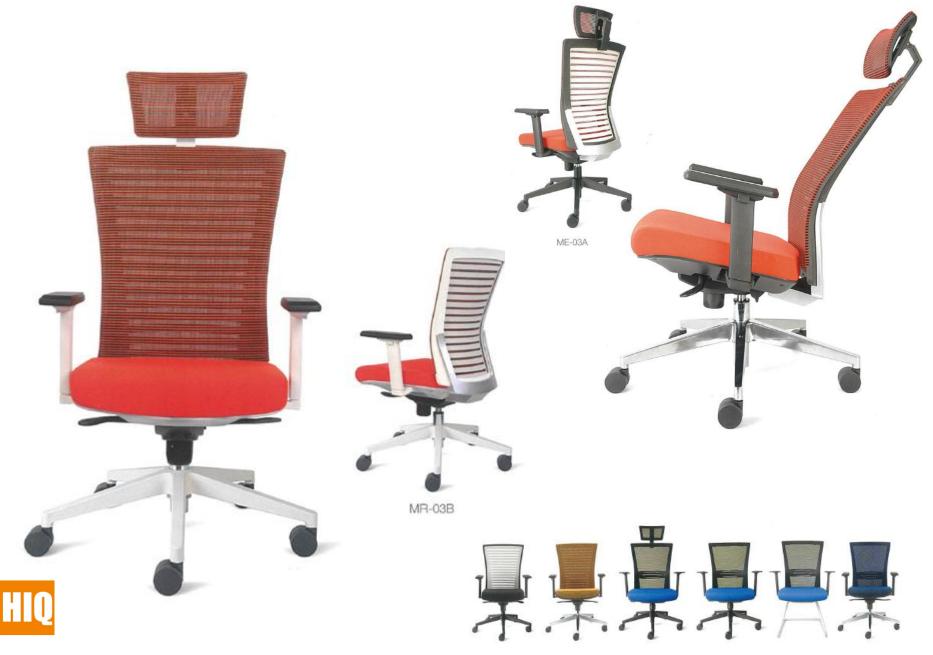

## Optional Features / 可選配

**MR-03C** 

**MR-02B** 

MR-02A

495±5

Adjustable Headrest 多功能頭枕 》 50 massing 可升降。轉動消節研究能給予使用者預部和節 部有效支撑,提高午休時的睡眠與量或日常游 公别推護理

1

Environmental friendly PU leather 環保PU皮 主流的Elense Internet Alle Aller H

Adjustable Lumbar support 可升降調節腰靠 採用服形彈性可升降調節線計,有致貼合使用 者的設節,放船酸部緊張肌肉,防止服得關突 出,夠往髮形等現代辦公職業病

Aluminum base

3

"排骨架"式仿生美學設計,能讓使用者在各種 坐姿下得到完美支撑,畫寧舒道

1

PP stripes

白色橫條PP背板

495±5 495±5 (165-255)±5 560±5 (165-255)±5 (170-260)±5 560±5 (1160-1305)±5 550±5 995-1095)±5 1010±5 (470-570)±5 (470-570)±5 470±5 a.r --- 430±5 -430±5 480±5 430±5 480±5 480±5 (610-640)±5 (640-670)±5 (610-640)±5