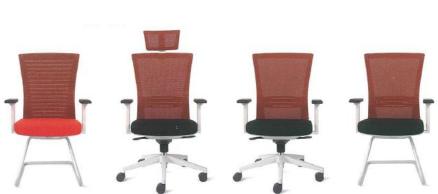

## Optional Features / 可選配

**MR-03C** 

**MR-02B** 

MR-02A

495±5

Adjustable Headrest 多功能頭枕 》 50 massing 可升降。轉動消節研究能給予使用者預部和節 部有效支撑,提高午休時的睡眠與量或日常游 公别推護理

1

Environmental friendly PU leather 環保PU皮 主流的Elense Internet Alle Aller H

Adjustable Lumbar support 可升降調節腰靠 採用服形彈性可升降調節線計,有致貼合使用 者的設節,放船酸部緊張肌肉,防止服得關突 出,夠往髮形等現代辦公職業病

Aluminum base

3

"排骨架"式仿生美學設計,能讓使用者在各種 坐姿下得到完美支撑,畫寧舒道

1

PP stripes

白色橫條PP背板

495±5 495±5 (165-255)±5 560±5 (165-255)±5 (170-260)±5 560±5 (1160-1305)±5 550±5 995-1095)±5 1010±5 (470-570)±5 (470-570)±5 470±5 a.r --- 430±5 -430±5 480±5 430±5 480±5 480±5 (610-640)±5 (640-670)±5 (610-640)±5