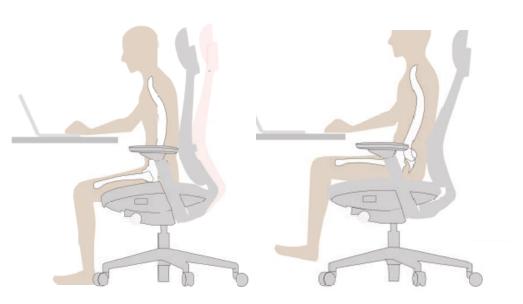

## 德國BOCK進口底盤前傾支撐系統

Imported Mechanism, released with international top brands. The forward tilt support system provides a 10degree elastic waist support.

與國際頂尖品牌同步發行,該前傾支撐系統提供了一種10度的彈性張部支撐

同時兼具前傾和後仰功能·VALD可前傾10度與後仰23度·爲前傾辦公提供腰部支撑。

At the same time, it has both forward tilt and backward tilt functions. The VALD can tilt forward 10 degrees and tilt back 23 degrees to provide lumbar support for the forward tilt working.

White/Black Frame, Mesh Cover, headrest adjustable, molded foam seat with sliding function, Germany BOCK mechanism with forward tilting function, 3D adjustable PU armrest, lumbar adjustable, aluminium base, PU castors