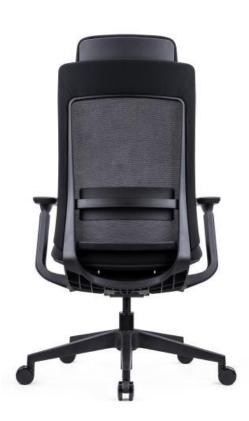

## **VLAD**

VLAD系列·維拉德系列·該系列設計爲布料後翻式設計 將服裝剪裁的設計手法理念引入座椅設計之中·營造溫暖家居的設計感覺 ·VLAD采用德國BOCK進口底盤·同時兼具前傾和後仰的功能,讓"科學化"與"人性化"的坐姿巧妙地和諧統一在一起。

VLAD series, Willard series, this series is designed as a fabric flip-back design, which introduces the design concept of clothing tailoring into the seat design, creating a warm home design feeling. VLAD adopts German BOCK imported chassis, and simultaneously has the functions of leaning forward and leaning back, so that the "scientific" and "humanized" sitting postures are subtly and harmoniously unified.

VLAD是一張具有人體工學設計的椅子·腰靠升降功能·自反饋彈力腰靠調節·幫助使用者减低壓力。

VLAD is a chair with ergonomic design, with a waist lift function and a self-feedback elastic waist adjustment to help users reduce stress.

## 德國BOCK進口底盤前傾支撐系統

Imported Mechanism, released with international top brands. The forward tilt support system provides a 10degree elastic waist support.

與國際頂尖品牌同步發行,該前傾支撐系統提供了一種10度的彈性張部支撐

同時兼具前傾和後仰功能·VALD可前傾10度與後仰23度·爲前傾辦公提供腰部支撑。

At the same time, it has both forward tilt and backward tilt functions. The VALD can tilt forward 10 degrees and tilt back 23 degrees to provide lumbar support for the forward tilt working.

White/Black Frame, Mesh Cover, headrest adjustable, molded foam seat with sliding function, Germany BOCK mechanism with forward tilting function, 3D adjustable PU armrest, lumbar adjustable, aluminium base, PU castors