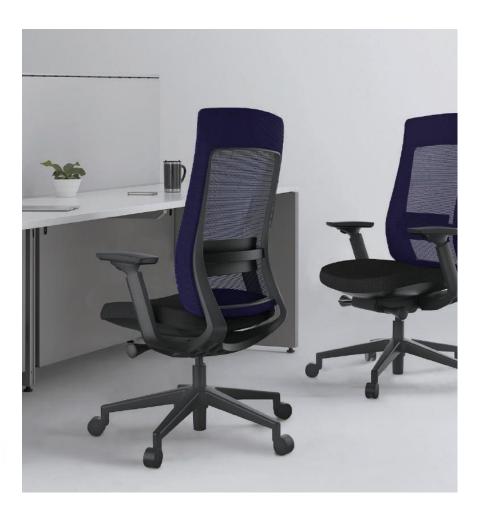

## **VLAD**

VLAD系列·維拉德系列·該系列設計爲布料後翻式設計 將服裝剪裁的設計手法理念引入座椅設計之中·營造溫暖家居的設計感覺 ·VLAD采用德國BOCK進口底盤·同時兼具前傾和後仰的功能,讓"科學化"與"人性化"的坐姿巧妙地和諧統一在一起。

VLAD series, Willard series, this series is designed as a fabric flip-back design, which introduces the design concept of clothing tailoring into the seat design, creating a warm home design feeling. VLAD adopts German BOCK imported chassis, and simultaneously has the functions of leaning forward and leaning back, so that the "scientific" and "humanized" sitting postures are subtly and harmoniously unified.

VLAD是一張具有人體工學設計的椅子·腰靠升降功能·自反饋彈力腰靠調節·幫助使用者减低壓力。

VLAD is a chair with ergonomic design, with a waist lift function and a self-feedback elastic waist adjustment to help users reduce stress.

At the same time, it has both forward tilt and backward tilt functions. The VALD can tilt forward 10 degrees and tilt back 23 degrees to provide lumbar support for the forward tilt working.

White/Black Frame, Mesh Cover, headrest adjustable, molded foam seat with sliding function, Germany BOCK mechanism with forward tilting function, 3D adjustable PU armrest, lumbar adjustable, aluminium base, PU castors