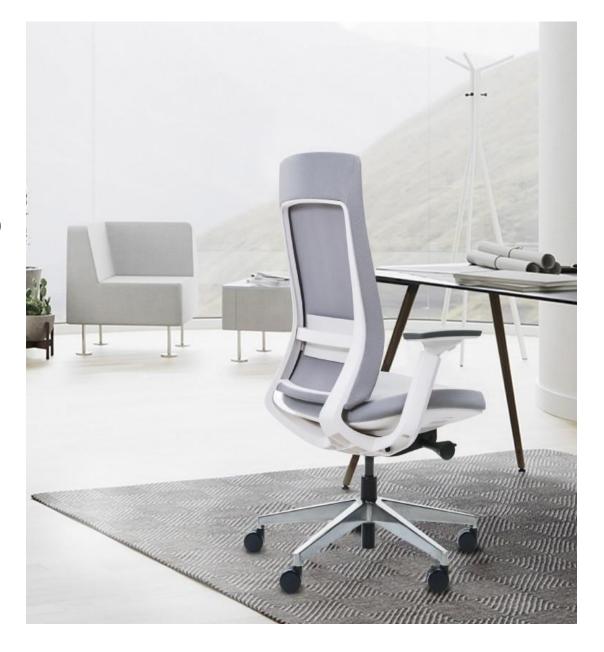

## **VLAD**

VLAD系列·維拉德系列·該系列設計爲布料後翻式設計 將服裝剪裁的設計手法理念引入座椅設計之中·營造溫暖家居的設計感覺 ·VLAD采用德國BOCK進口底盤·同時兼具前傾和後仰的功能,讓"科學化"與"人性化"的坐姿巧妙地和諧統一在一起。

VLAD series, Willard series, this series is designed as a fabric flip-back design, which introduces the design concept of clothing tailoring into the seat design, creating a warm home design feeling. VLAD adopts German BOCK imported chassis, and simultaneously has the functions of leaning forward and leaning back, so that the "scientific" and "humanized" sitting postures are subtly and harmoniously unified.

VLAD是一張具有人體工學設計的椅子·腰靠升降功能·自反饋彈力腰靠調節·幫助使用者减低壓力。

VLAD is a chair with ergonomic design, with a waist lift function and a self-feedback elastic waist adjustment to help users reduce stress.

## 德國BOCK進口底盤前傾支撐系統

Imported Mechanism, released with international top brands. The forward tilt support system provides a 10degree elastic waist support.

與國際頂尖品牌同步發行,該前傾支撐系統提供了一種10度的彈性張部支撐

同時兼具前傾和後仰功能·VALD可前傾10度與後仰23度·爲前傾辦公提供腰部支撑。

At the same time, it has both forward tilt and backward tilt functions. The VALD can tilt forward 10 degrees and tilt back 23 degrees to provide lumbar support for the forward tilt working.

White/Black Frame, Mesh Cover, headrest adjustable, molded foam seat with sliding function, Germany BOCK mechanism with forward tilting function, 3D adjustable PU armrest, lumbar adjustable, aluminium base, PU castors