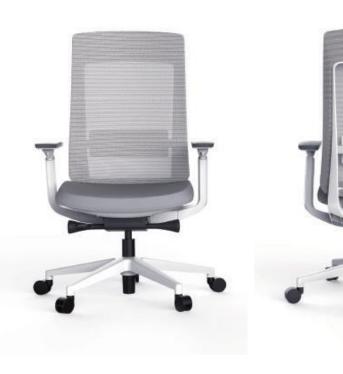

## **VLAD**

VLAD系列·維拉德系列·該系列設計爲布料後翻式設計 將服裝剪裁的設計手法理念引入座椅設計之中·營造溫暖家居的設計感覺 ·VLAD采用德國BOCK進口底盤·同時兼具前傾和後仰的功能,讓"科學化"與"人性化"的坐姿巧妙地和諧統一在一起。

VLAD series, Willard series, this series is designed as a fabric flip-back design, which introduces the design concept of clothing tailoring into the seat design, creating a warm home design feeling. VLAD adopts German BOCK imported chassis, and simultaneously has the functions of leaning forward and leaning back, so that the "scientific" and "humanized" sitting postures are subtly and harmoniously unified.

VLAD是一張具有人體工學設計的椅子·腰靠升降功能·自反饋彈力腰靠調節·幫助使用者减低壓力。

VLAD is a chair with ergonomic design, with a waist lift function and a self-feedback elastic waist adjustment to help users reduce stress.

## 德國BOCK進口底盤前傾支撐系統

Imported Mechanism, released with international top brands. The forward tilt support system provides a 10degree elastic waist support.

與國際頂尖品牌同步發行,該前傾支撐系統提供了一種10度的彈性張部支撐

同時兼具前傾和後仰功能·VALD可前傾10度與後仰23度·爲前傾辦公提供腰部支撑。

At the same time, it has both forward tilt and backward tilt functions. The VALD can tilt forward 10 degrees and tilt back 23 degrees to provide lumbar support for the forward tilt working.

White/Black Frame, Mesh Cover, headrest adjustable, molded foam seat with sliding function, Germany BOCK mechanism with forward tilting function, 3D adjustable PU armrest, lumbar adjustable, aluminium base, PU castors