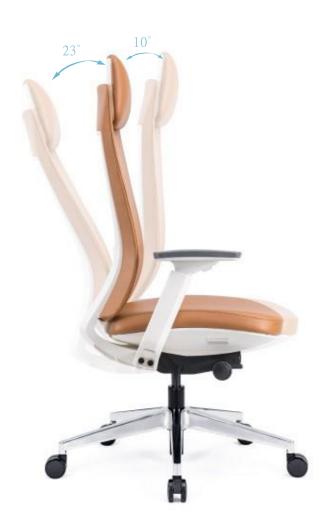

## 德國BOCK進口底盤前傾支撐系統

Imported Mechanism, released with international top brands. The forward tilt support system provides a 10degree elastic waist support.

與國際頂尖品牌同步發行,該前傾支撐系統提供了一種10度的彈性張部支撐

同時兼具前傾和後仰功能·VALD可前傾10度與後仰23度·爲前傾辦公提供腰部支撑。

At the same time, it has both forward tilt and backward tilt functions. The VALD can tilt forward 10 degrees and tilt back 23 degrees to provide lumbar support for the forward tilt working.

White/Black Frame, Mesh Cover, headrest adjustable, molded foam seat with sliding function, Germany BOCK mechanism with forward tilting function, 3D adjustable PU armrest, lumbar adjustable, aluminium base, PU castors