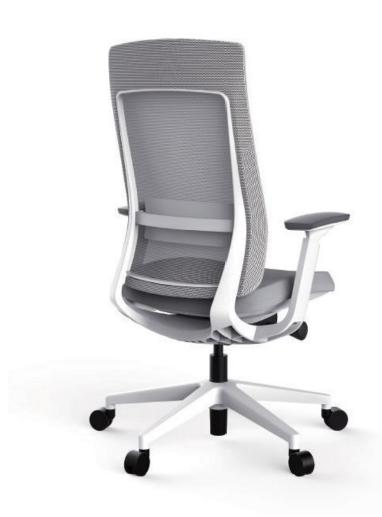

## **VLAD**

VLAD系列·維拉德系列·該系列設計爲布料後翻式設計 將服裝剪裁的設計手法理念引入座椅設計之中·營造溫暖家居的設計感覺 ·VLAD采用德國BOCK進口底盤·同時兼具前傾和後仰的功能,讓"科學化"與"人性化"的坐姿巧妙地和諧統一在一起。

VLAD series, Willard series, this series is designed as a fabric flip-back design, which introduces the design concept of clothing tailoring into the seat design, creating a warm home design feeling. VLAD adopts German BOCK imported chassis, and simultaneously has the functions of leaning forward and leaning back, so that the "scientific" and "humanized" sitting postures are subtly and harmoniously unified.

VLAD是一張具有人體工學設計的椅子·腰靠升降功能·自反饋彈力腰靠調節·幫助使用者减低壓力。

VLAD is a chair with ergonomic design, with a waist lift function and a self-feedback elastic waist adjustment to help users reduce stress.

## 德國BOCK進口底盤前傾支撐系統

Imported Mechanism, released with international top brands. The forward tilt support system provides a 10degree elastic waist support.

與國際頂尖品牌同步發行,該前傾支撐系統提供了一種10度的彈性張部支撐

同時兼具前傾和後仰功能·VALD可前傾10度與後仰23度·爲前傾辦公提供腰部支撑。

At the same time, it has both forward tilt and backward tilt functions. The VALD can tilt forward 10 degrees and tilt back 23 degrees to provide lumbar support for the forward tilt working.

White/Black Frame, Mesh Cover, headrest adjustable, molded foam seat with sliding function, Germany BOCK mechanism with forward tilting function, 3D adjustable PU armrest, lumbar adjustable, aluminium base, PU castors