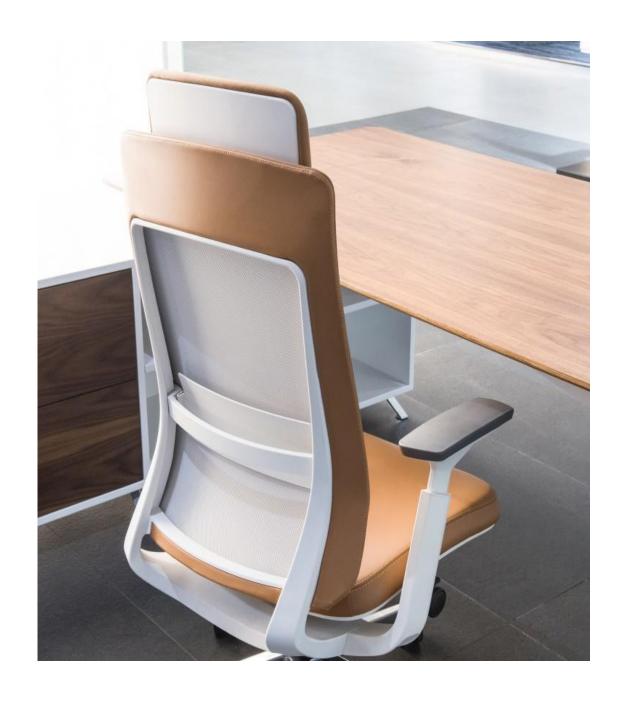

## **VLAD**

VLAD系列·維拉德系列·該系列設計爲布料後翻式設計 將服裝剪裁的設計手法理念引入座椅設計之中·營造溫暖家居的設計感覺 ·VLAD采用德國BOCK進口底盤·同時兼具前傾和後仰的功能,讓"科學化"與"人性化"的坐姿巧妙地和諧統一在一起。

VLAD series, Willard series, this series is designed as a fabric flip-back design, which introduces the design concept of clothing tailoring into the seat design, creating a warm home design feeling. VLAD adopts German BOCK imported chassis, and simultaneously has the functions of leaning forward and leaning back, so that the "scientific" and "humanized" sitting postures are subtly and harmoniously unified.

VLAD是一張具有人體工學設計的椅子·腰靠升降功能·自反饋彈力腰靠調節·幫助使用者减低壓力。

VLAD is a chair with ergonomic design, with a waist lift function and a self-feedback elastic waist adjustment to help users reduce stress.

## 德國BOCK進口底盤前傾支撐系統

Imported Mechanism, released with international top brands. The forward tilt support system provides a 10degree elastic waist support.

與國際頂尖品牌同步發行,該前傾支撐系統提供了一種10度的彈性張部支撐

同時兼具前傾和後仰功能·VALD可前傾10度與後仰23度·爲前傾辦公提供腰部支撑。

At the same time, it has both forward tilt and backward tilt functions. The VALD can tilt forward 10 degrees and tilt back 23 degrees to provide lumbar support for the forward tilt working.

White/Black Frame, Mesh Cover, headrest adjustable, molded foam seat with sliding function, Germany BOCK mechanism with forward tilting function, 3D adjustable PU armrest, lumbar adjustable, aluminium base, PU castors