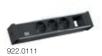

### **Small UNIVERSAL** power strips

| #                                                                                            | $\odot$ | $\odot$ |   | 5   | C | K↔     |  |  |  |  |
|----------------------------------------------------------------------------------------------|---------|---------|---|-----|---|--------|--|--|--|--|
| Power input: 3.0 m with right-angled plug with earthing contact   including mounting bracket |         |         |   |     |   |        |  |  |  |  |
| 922.0111                                                                                     | 3       |         |   | 35° | 1 | 279 mm |  |  |  |  |
| 922.0231                                                                                     |         | 3       |   | 35° | 1 | 279 mm |  |  |  |  |
| Power input: 3.0 m with Italy plug   including mounting bracket                              |         |         |   |     |   |        |  |  |  |  |
| 922.096                                                                                      |         |         | 3 | 45° | 1 | 295 mm |  |  |  |  |
|                                                                                              |         |         |   |     |   |        |  |  |  |  |