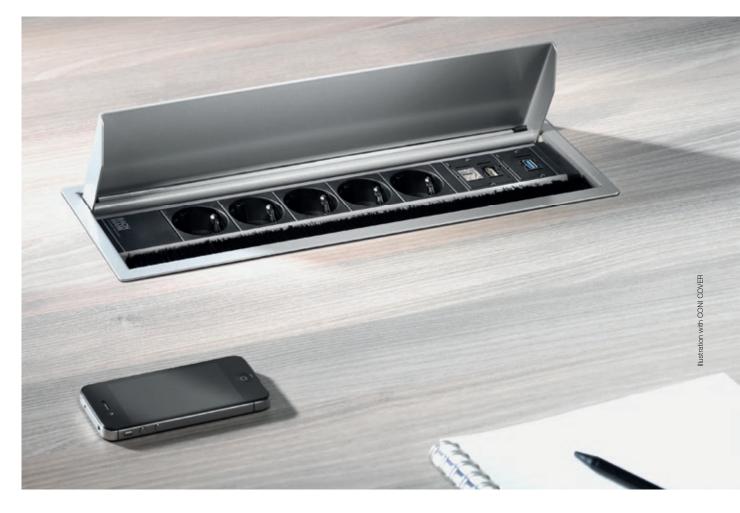

# **UNIVERSAL**

## **BENEFITS**

- Complete unit for power, data and media connections on desks and conference tables
- Includes 3.0 m power connection cable
- Outstanding flexibility through use of BACHMANN Custom Modules
- Attachment in various positions/at various angles using metal retaining brackets
- Ideally suited to use in table ducts

## Large UNIVERSAL power strips

| #                                                                                            | $\odot$ | $\odot$ |   | 5   | C | K──>I  |  |  |  |
|----------------------------------------------------------------------------------------------|---------|---------|---|-----|---|--------|--|--|--|
| Power input: 3.0 m with right-angled plug with earthing contact   including mounting bracket |         |         |   |     |   |        |  |  |  |
| 922.0181                                                                                     | 5       |         |   | 35° | 2 | 406 mm |  |  |  |
| 922.0071                                                                                     | 4       |         |   | 35° | 3 | 406 mm |  |  |  |
| 922.083                                                                                      |         | 5       |   | 35° | 2 | 406 mm |  |  |  |
| 922.082                                                                                      |         | 4       |   | 35° | 3 | 406 mm |  |  |  |
| Power input: 3.0 m with Italy plug   including mounting bracket                              |         |         |   |     |   |        |  |  |  |
| 922.097                                                                                      |         |         | 4 | 45° | 3 | 428 mm |  |  |  |
|                                                                                              |         |         |   |     |   |        |  |  |  |