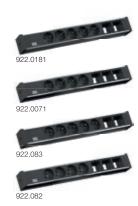

## Large UNIVERSAL power strips

| #                                                                                            | $\odot$ | $\odot$ |   | 5   | C | K──>I  |  |  |  |
|----------------------------------------------------------------------------------------------|---------|---------|---|-----|---|--------|--|--|--|
| Power input: 3.0 m with right-angled plug with earthing contact   including mounting bracket |         |         |   |     |   |        |  |  |  |
| 922.0181                                                                                     | 5       |         |   | 35° | 2 | 406 mm |  |  |  |
| 922.0071                                                                                     | 4       |         |   | 35° | 3 | 406 mm |  |  |  |
| 922.083                                                                                      |         | 5       |   | 35° | 2 | 406 mm |  |  |  |
| 922.082                                                                                      |         | 4       |   | 35° | 3 | 406 mm |  |  |  |
| Power input: 3.0 m with Italy plug   including mounting bracket                              |         |         |   |     |   |        |  |  |  |
| 922.097                                                                                      |         |         | 4 | 45° | 3 | 428 mm |  |  |  |
|                                                                                              |         |         |   |     |   |        |  |  |  |