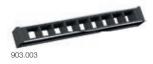

|  |  |
| 922.0111                                                                                     | 3       |         |   | 35° | 1 | 279 mm |  |  |  |  |
| 922.0231                                                                                     |         | 3       |   | 35° | 1 | 279 mm |  |  |  |  |
| Power input: 3.0 m with Italy plug   including mounting bracket                              |         |         |   |     |   |        |  |  |  |  |
| 922.096                                                                                      |         |         | 3 | 45° | 1 | 295 mm |  |  |  |  |
|                                                                                              |         |         |   |     |   |        |  |  |  |  |



## Media racks/IT panels







For suitable **mounting frames,** see from page 114.



C For suitable **Custom Modules**, see page 172.