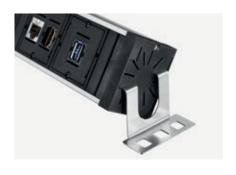

## **BENEFITS**

- Complete unit for power, data and media connections on desks and conference tables
- Includes 3.0 m power connection cable
- Outstanding flexibility through use of BACHMANN Custom Modules
- Attachment in various positions/at various angles using metal retaining brackets
- Ideally suited to use in table ducts

## Media racks/IT panels

For suitable **mounting frames,** see from page 114.

C For suitable **Custom Modules**, see page 172.