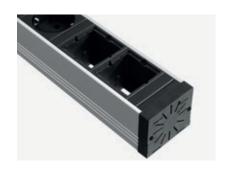

## Large UNIVERSAL power strips

| #                                                                                            | $\odot$ | $\odot$ |   | 5   | C | K──>I  |  |  |  |
|----------------------------------------------------------------------------------------------|---------|---------|---|-----|---|--------|--|--|--|
| Power input: 3.0 m with right-angled plug with earthing contact   including mounting bracket |         |         |   |     |   |        |  |  |  |
| 922.0181                                                                                     | 5       |         |   | 35° | 2 | 406 mm |  |  |  |
| 922.0071                                                                                     | 4       |         |   | 35° | 3 | 406 mm |  |  |  |
| 922.083                                                                                      |         | 5       |   | 35° | 2 | 406 mm |  |  |  |
| 922.082                                                                                      |         | 4       |   | 35° | 3 | 406 mm |  |  |  |
| Power input: 3.0 m with Italy plug   including mounting bracket                              |         |         |   |     |   |        |  |  |  |
| 922.097                                                                                      |         |         | 4 | 45° | 3 | 428 mm |  |  |  |
|                                                                                              |         |         |   |     |   |        |  |  |  |

### **Small UNIVERSAL** power strips

| #                                                                                            | $\odot$ | $\odot$ |   | 5   | C | K↔     |  |  |  |  |
|----------------------------------------------------------------------------------------------|---------|---------|---|-----|---|--------|--|--|--|--|
| Power input: 3.0 m with right-angled plug with earthing contact   including mounting bracket |         |         |   |     |   |        |  |  |  |  |
| 922.0111                                                                                     | 3       |         |   | 35° | 1 | 279 mm |  |  |  |  |
| 922.0231                                                                                     |         | 3       |   | 35° | 1 | 279 mm |  |  |  |  |
| Power input: 3.0 m with Italy plug   including mounting bracket                              |         |         |   |     |   |        |  |  |  |  |
| 922.096                                                                                      |         |         | 3 | 45° | 1 | 295 mm |  |  |  |  |
|                                                                                              |         |         |   |     |   |        |  |  |  |  |