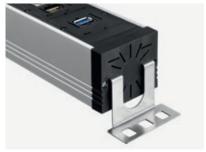

## **BENEFITS**

- Complete unit for power, data and media connections on desks and conference tables
- Includes 3.0 m power connection cable
- Outstanding flexibility through use of BACHMANN Custom Modules
- Attachment in various positions/at various angles using metal retaining brackets
- Ideally suited to use in table ducts

## Media racks/IT panels

For suitable **mounting frames,** see from page 114.

C For suitable **Custom Modules**, see page 172.