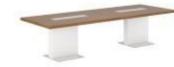

#### CONFERENCE TABLES

Table with 50 mm tabletop and white leg with stainless steel support pad.

[WYN-1212] W: 120 / D: 120 / H: 76

[ WYN-4016]

W: 400 / D: 160 / H: 76

[ WYN-2412 ] W: 240 / D: 120 / H: 76

[ WYN-4616] W: 460 / D: 160 / H: 76

[ WYN-3212 ] W: 320 / D: 120 / H: 76

[ WYN-5416]

W: 540 / D: 160 / H: 76

W: 162 / D: 40 / H: 110

[ WYN-1608 ] W: 162 / D: 40 / H: 80

[WYN-1611] W: 162 / D: 40 / H: 110