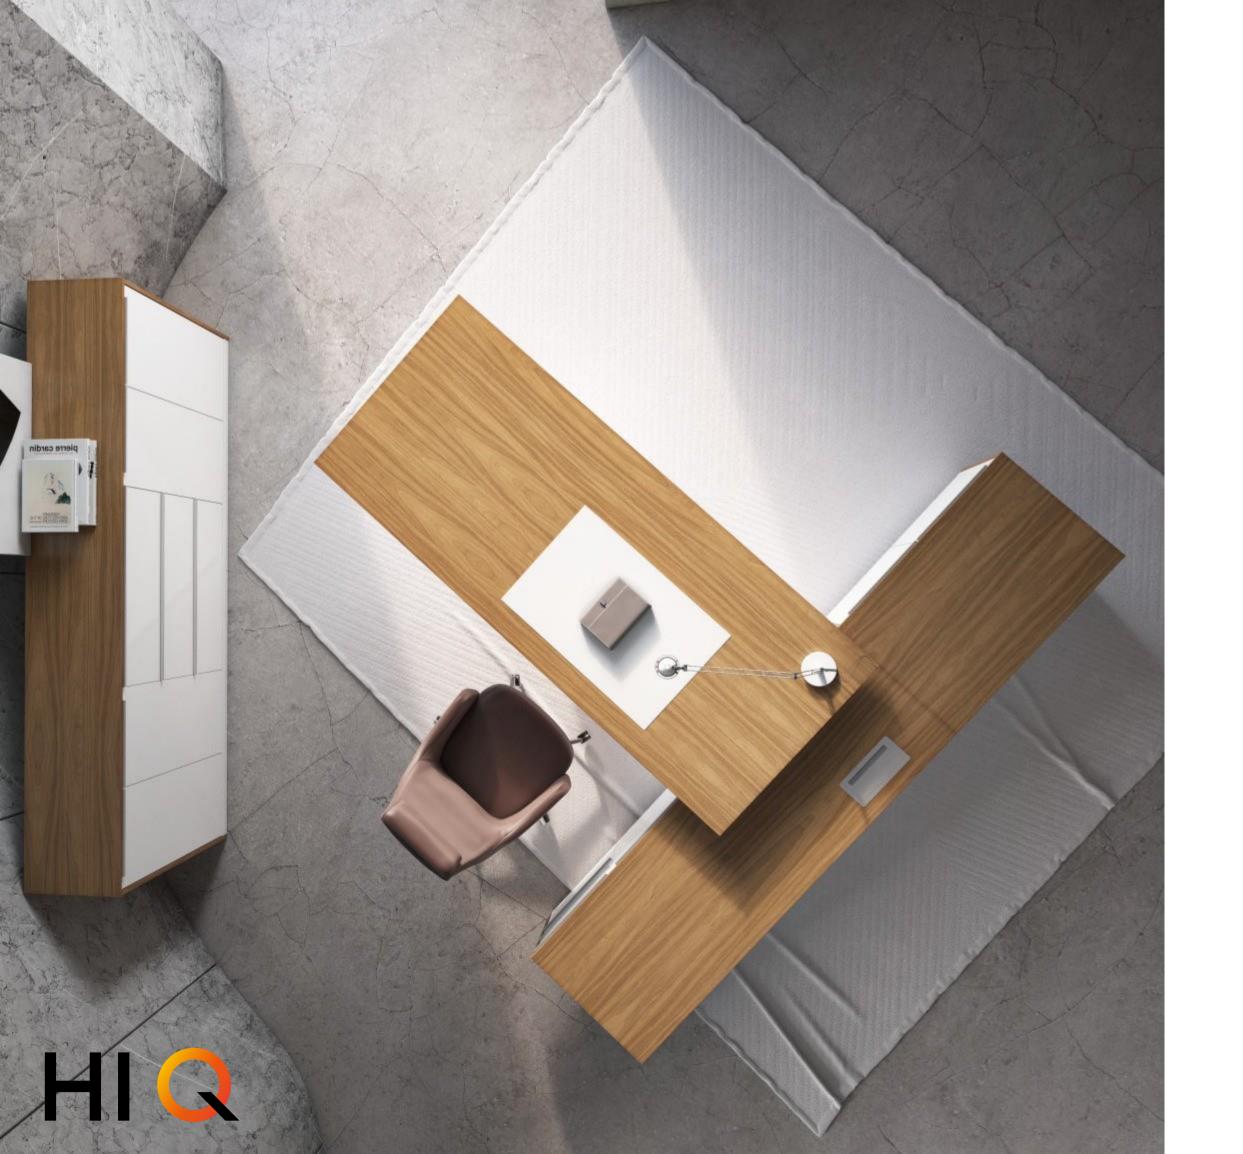

#### DESKS

Desk with 38 mm tabletop and white leg with stainless steel support pad. Side unit (right or left) with two doors and three drawers. Lower drawer with file rack. Inner multifunctional box with 3 power supplies, 1 telephone and 1 data sockets.

[WYN-2627(L/R)] W: 260 / D: 272 / H: 75 [WYN-2827(L/R)] W: 280 / D: 272 / H: 75 [WYN-2218L]