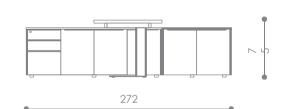

#### DESKS

Desk with 38 mm tabletop and white leg with stainless steel support pad. Side unit (right or left) with two doors and three drawers. Lower drawer with file rack. Inner multifunctional box with 3 power supplies, 1 telephone and 1 data sockets.

[WYN-2627(L/R)] W: 260 / D: 272 / H: 75 [WYN-2827(L/R)] W: 280 / D: 272 / H: 75 [WYN-2218L]