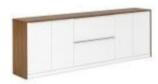

#### Selectoffice

CREDENZAS

[WYN-2411C]

[WYN-1608C] W: 162 / D: 40 / H: 80

[ WYN-5016]

W: 500 / D: 160 / H: 76

Credenza with veneered top and side panels. White glossy doors and drawers with metal handles.

[WYN-2408C] W: 241 / D: 40 / H: 80

[WYN-2411C] W: 241 / D: 40 / H: 110

[ WYN-2408 ] W: 241 / D: 40 / H: 80

[WYN-2411] W: 241 / D: 40 / H: 110