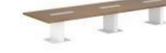

#### CONFERENCE TABLES

Table with 50 mm tabletop and white leg with stainless steel support pad.

[WYN-1212] W: 120 / D: 120 / H: 76

[ WYN-4016]

W: 400 / D: 160 / H: 76

[ WYN-2412 ] W: 240 / D: 120 / H: 76

[ WYN-4616] W: 460 / D: 160 / H: 76