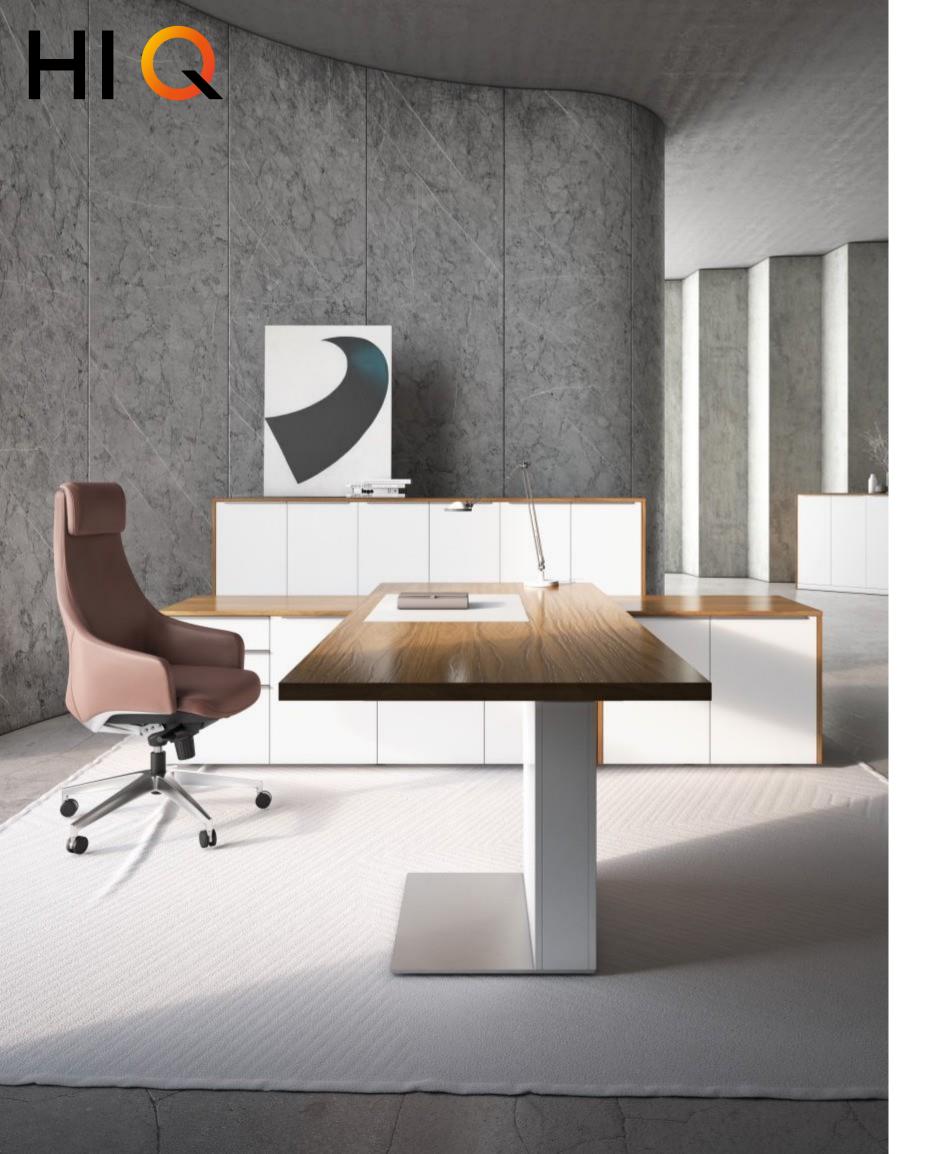

The collection design is remarkable for the combination of the american veneer with white glossy finish.

Rich composition, module format of the desks and cabinets, comfortable and compact lounge furniture are the advantages of the collection that allow you to create an individual customized office space.

#### DESKS

Desk with 38 mm tabletop and white leg with stainless steel support pad. Side unit (right or left) with two doors and three drawers. Lower drawer with file rack. Inner multifunctional box with 3 power supplies, 1 telephone and 1 data sockets.