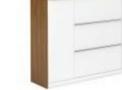

#### Selectoffice

CREDENZAS

[WYN-2411C]

[WYN-1608C] W: 162 / D: 40 / H: 80

[ WYN-5016]

W: 500 / D: 160 / H: 76

Credenza with veneered top and side panels. White glossy doors and drawers with metal handles.

[WYN-2408C] W: 241 / D: 40 / H: 80