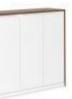

#### Selectoffice

CREDENZAS

[WYN-2411C]

[WYN-1608C] W: 162 / D: 40 / H: 80

[ WYN-5016]

W: 500 / D: 160 / H: 76

Credenza with veneered top and side panels. White glossy doors and drawers with metal handles.

[WYN-2408C] W: 241 / D: 40 / H: 80

[WYN-2411C] W: 241 / D: 40 / H: 110

[ WYN-2408 ] W: 241 / D: 40 / H: 80

[WYN-2411] W: 241 / D: 40 / H: 110