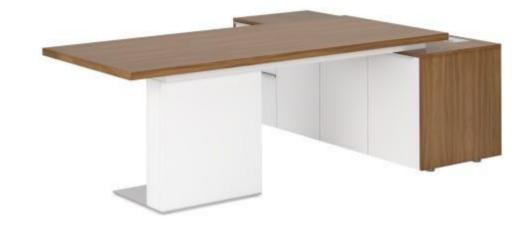

#### DESKS

Desk with 38 mm tabletop and white leg with stainless steel support pad. Side unit (right or left) with two doors and three drawers. Lower drawer with file rack. Inner multifunctional box with 3 power supplies, 1 telephone and 1 data sockets.

[WYN-2627(L/R)] W: 260 / D: 272 / H: 75 [WYN-2827(L/R)] W: 280 / D: 272 / H: 75 [WYN-2218L]