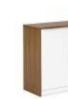

#### Selectoffice

CREDENZAS

[WYN-2411C]

[WYN-1608C] W: 162 / D: 40 / H: 80

[ WYN-5016]

W: 500 / D: 160 / H: 76

Credenza with veneered top and side panels. White glossy doors and drawers with metal handles.

[WYN-2408C] W: 241 / D: 40 / H: 80

[WYN-2411C] W: 241 / D: 40 / H: 110

[ WYN-2408 ] W: 241 / D: 40 / H: 80

[WYN-2411] W: 241 / D: 40 / H: 110