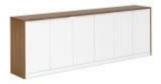

#### Selectoffice

CREDENZAS

[WYN-2411C]

[WYN-1608C] W: 162 / D: 40 / H: 80

[ WYN-5016]

W: 500 / D: 160 / H: 76

Credenza with veneered top and side panels. White glossy doors and drawers with metal handles.

[WYN-2408C] W: 241 / D: 40 / H: 80

[WYN-2411C] W: 241 / D: 40 / H: 110

[ WYN-2408 ] W: 241 / D: 40 / H: 80

[WYN-2411] W: 241 / D: 40 / H: 110