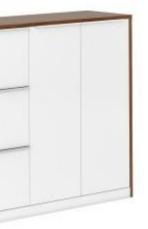

#### Selectoffice

CREDENZAS

[WYN-2411C]

[WYN-1608C] W: 162 / D: 40 / H: 80

[ WYN-5016]

W: 500 / D: 160 / H: 76

Credenza with veneered top and side panels. White glossy doors and drawers with metal handles.

[WYN-2408C] W: 241 / D: 40 / H: 80