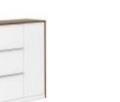

#### Selectoffice

CREDENZAS

[WYN-2411C]

[WYN-1608C] W: 162 / D: 40 / H: 80

[ WYN-5016]

W: 500 / D: 160 / H: 76

Credenza with veneered top and side panels. White glossy doors and drawers with metal handles.

[WYN-2408C] W: 241 / D: 40 / H: 80

[WYN-2411C] W: 241 / D: 40 / H: 110

[ WYN-2408 ] W: 241 / D: 40 / H: 80

[WYN-2411] W: 241 / D: 40 / H: 110