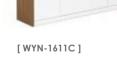

#### Selectoffice

CREDENZAS

[WYN-2411C]

[WYN-1608C] W: 162 / D: 40 / H: 80

[ WYN-5016]

W: 500 / D: 160 / H: 76

Credenza with veneered top and side panels. White glossy doors and drawers with metal handles.

[WYN-2408C] W: 241 / D: 40 / H: 80