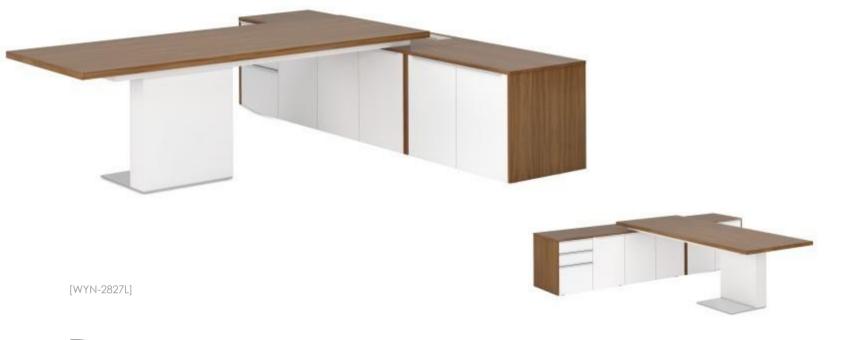

#### DESKS

Desk with 38 mm tabletop and white leg with stainless steel support pad. Side unit (right or left) with two doors and three drawers. Lower drawer with file rack. Inner multifunctional box with 3 power supplies, 1 telephone and 1 data sockets.

[WYN-2627(L/R)] W: 260 / D: 272 / H: 75 [WYN-2827(L/R)] W: 280 / D: 272 / H: 75 [WYN-2218L]