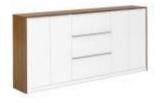

#### Selectoffice

CREDENZAS

[WYN-2411C]

[WYN-1608C] W: 162 / D: 40 / H: 80

[ WYN-5016]

W: 500 / D: 160 / H: 76

Credenza with veneered top and side panels. White glossy doors and drawers with metal handles.

[WYN-2408C] W: 241 / D: 40 / H: 80

[WYN-2411C] W: 241 / D: 40 / H: 110

[ WYN-2408 ] W: 241 / D: 40 / H: 80

[WYN-2411] W: 241 / D: 40 / H: 110