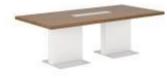

#### CONFERENCE TABLES

Table with 50 mm tabletop and white leg with stainless steel support pad.

[WYN-1212] W: 120 / D: 120 / H: 76

[ WYN-4016]

W: 400 / D: 160 / H: 76

[ WYN-2412 ] W: 240 / D: 120 / H: 76

[ WYN-4616] W: 460 / D: 160 / H: 76