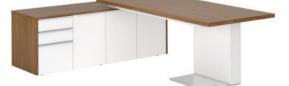

#### DESKS

Desk with 38 mm tabletop and white leg with stainless steel support pad. Side unit (right or left) with two doors and three drawers. Lower drawer with file rack. Inner multifunctional box with 3 power supplies, 1 telephone and 1 data sockets.

[WYN-2627(L/R)] W: 260 / D: 272 / H: 75 [WYN-2827(L/R)] W: 280 / D: 272 / H: 75 [WYN-2218L]