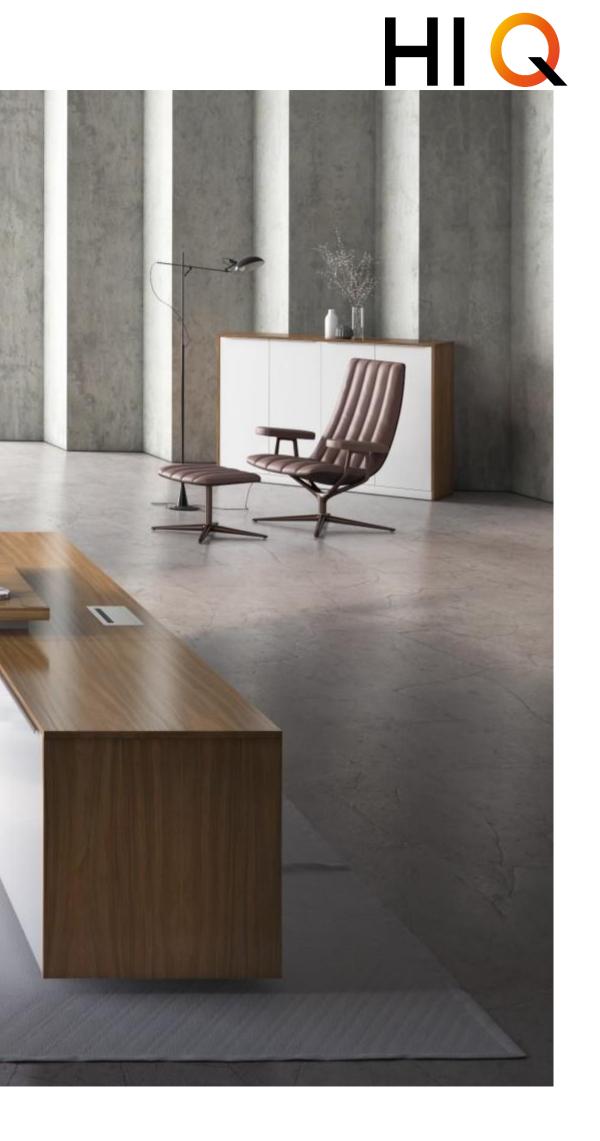

### AGEDJTONE

A modern office interior is unt h in k a b l e w it h o u t n e w technologies and materials. M e t a l a n d g l a s s, f r e s h constructive solutions, unusual combinations of colour and texture are the distinctive features of the new furniture aesthetics. VIENNA collection is created with regard to the leading tendencies of the world design, becoming a real discovery for your office's design.

The collection design is remarkable for the combination of the american veneer with white glossy finish.

Rich composition, module format of the desks and cabinets, comfortable and compact lounge furniture are the advantages of the collection that allow you to create an individual customized office space.