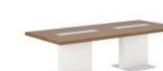

#### CONFERENCE TABLES

Table with 50 mm tabletop and white leg with stainless steel support pad.

[WYN-1212] W: 120 / D: 120 / H: 76

[ WYN-4016]

W: 400 / D: 160 / H: 76

[ WYN-2412 ] W: 240 / D: 120 / H: 76

[ WYN-4616] W: 460 / D: 160 / H: 76

[ WYN-3212 ] W: 320 / D: 120 / H: 76

[ WYN-5416]

W: 540 / D: 160 / H: 76

W: 162 / D: 40 / H: 110

[ WYN-1608 ] W: 162 / D: 40 / H: 80

[WYN-1611] W: 162 / D: 40 / H: 110