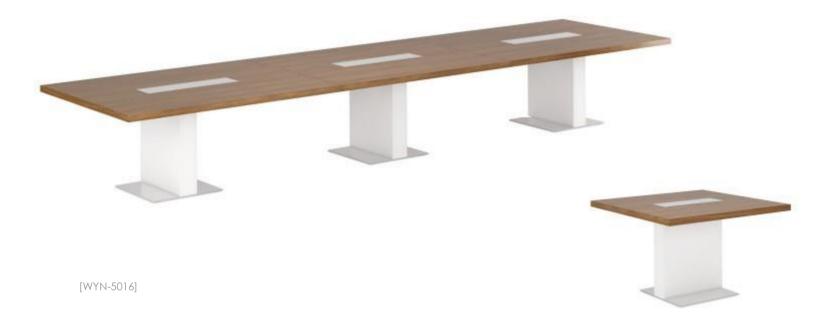

#### CONFERENCE TABLES

Table with 50 mm tabletop and white leg with stainless steel support pad.

[WYN-1212] W: 120 / D: 120 / H: 76

[ WYN-4016]

W: 400 / D: 160 / H: 76

[ WYN-2412 ] W: 240 / D: 120 / H: 76

[ WYN-4616] W: 460 / D: 160 / H: 76

[ WYN-3212 ] W: 320 / D: 120 / H: 76

[ WYN-5416]

W: 540 / D: 160 / H: 76

W: 162 / D: 40 / H: 110

[ WYN-1608 ] W: 162 / D: 40 / H: 80

[WYN-1611] W: 162 / D: 40 / H: 110