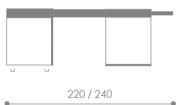

#### DESKS

Desk with 38 mm tabletop and white leg with stainless steel support pad. Side unit (right or left) with two doors and three drawers. Lower drawer with filerack. Inner multifunctional box with 3 power supplies, 1 telephone and 1 data sockets.

[WYN-2218(L/R)] W: 220 / D: 180 / H: 75 [WYN-2418(L/R)] W: 240 / D: 180 / H: 75