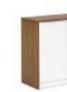

#### Selectoffice

CREDENZAS

[WYN-2411C]

[WYN-1608C] W: 162 / D: 40 / H: 80

[ WYN-5016]

W: 500 / D: 160 / H: 76

Credenza with veneered top and side panels. White glossy doors and drawers with metal handles.

[WYN-2408C] W: 241 / D: 40 / H: 80