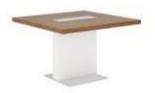

#### CONFERENCE TABLES

Table with 50 mm tabletop and white leg with stainless steel support pad.

[WYN-1212] W: 120 / D: 120 / H: 76

[ WYN-4016]

W: 400 / D: 160 / H: 76

[ WYN-2412 ] W: 240 / D: 120 / H: 76

[ WYN-4616] W: 460 / D: 160 / H: 76