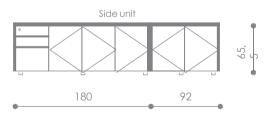

#### DESKS

Desk with 38 mm tabletop and white leg with stainless steel support pad. Side unit (right or left) with two doors and three drawers. Lower drawer with filerack. Inner multifunctional box with 3 power supplies, 1 telephone and 1 data sockets.

[WYN-2218(L/R)] W: 220 / D: 180 / H: 75 [WYN-2418(L/R)] W: 240 / D: 180 / H: 75