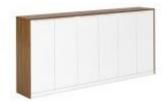

#### Selectoffice

CREDENZAS

[WYN-2411C]

[WYN-1608C] W: 162 / D: 40 / H: 80

[ WYN-5016]

W: 500 / D: 160 / H: 76

Credenza with veneered top and side panels. White glossy doors and drawers with metal handles.

[WYN-2408C] W: 241 / D: 40 / H: 80

[WYN-2411C] W: 241 / D: 40 / H: 110

[ WYN-2408 ] W: 241 / D: 40 / H: 80

[WYN-2411] W: 241 / D: 40 / H: 110