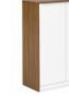

#### Selectoffice

CREDENZAS

[WYN-2411C]

[WYN-1608C] W: 162 / D: 40 / H: 80

[ WYN-5016]

W: 500 / D: 160 / H: 76

Credenza with veneered top and side panels. White glossy doors and drawers with metal handles.

[WYN-2408C] W: 241 / D: 40 / H: 80