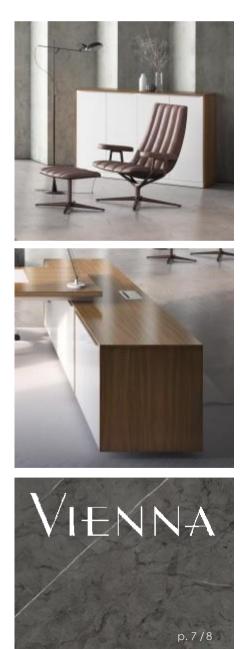

# Vienna

### AGEDJTONE

A modern office interior is unt h in k a b l e w it h o u t n e w technologies and materials. M e t a l a n d g l a s s, f r e s h constructive solutions, unusual combinations of colour and texture are the distinctive features of the new furniture aesthetics. VIENNA collection is created with regard to the leading tendencies of the world design, becoming a real discovery for your office's design.

Appropriate arrangement of the office space is more than a comfort issue for any company: it is an opportunity to create the corporate image. The image of a modern, mobile, ultimately efficient company is easily created with VIENNA office furniture collection.

The collection design is remarkable for the combination of the american veneer with white glossy finish.

Rich composition, module format of the desks and cabinets, comfortable and compact lounge furniture are the advantages of the collection that allow you to create an individual customized office space.