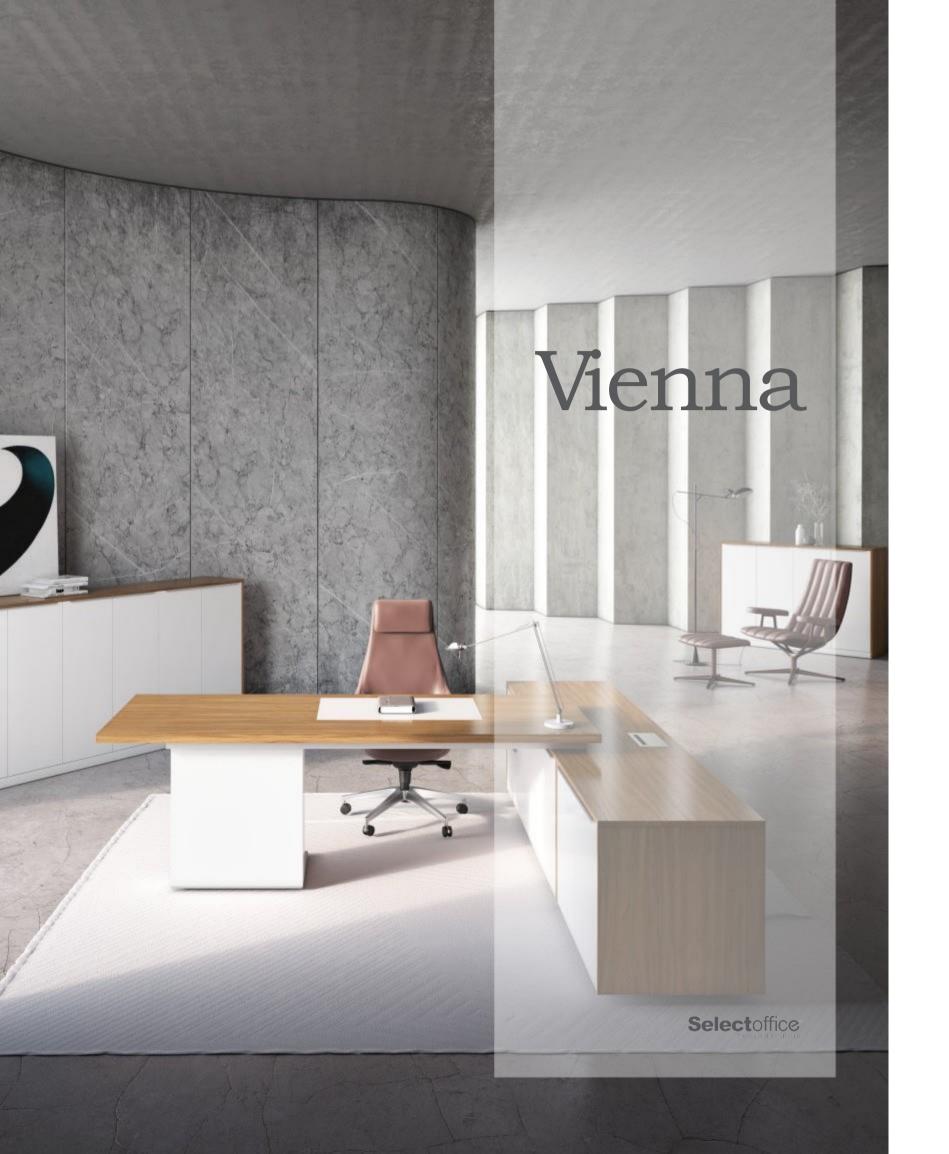

# Vienna

### AGEDJTONE

A modern office interior is unt h in k a b l e w it h o u t n e w technologies and materials. M e t a l a n d g l a s s, f r e s h constructive solutions, unusual combinations of colour and texture are the distinctive features of the new furniture aesthetics. VIENNA collection is created with regard to the leading tendencies of the world design, becoming a real discovery for your office's design.

Appropriate arrangement of the office space is more than a comfort issue for any company: it is an opportunity to create the corporate image. The image of a modern, mobile, ultimately efficient company is easily created with VIENNA office furniture collection.

The collection design is remarkable for the combination of the american veneer with white glossy finish.

Rich composition, module format of the desks and cabinets, comfortable and compact lounge furniture are the advantages of the collection that allow you to create an individual customized office space.