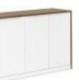

#### Selectoffice

CREDENZAS

[WYN-2411C]

[WYN-1608C] W: 162 / D: 40 / H: 80

[ WYN-5016]

W: 500 / D: 160 / H: 76

Credenza with veneered top and side panels. White glossy doors and drawers with metal handles.

[WYN-2408C] W: 241 / D: 40 / H: 80

[WYN-2411C] W: 241 / D: 40 / H: 110

[ WYN-2408 ] W: 241 / D: 40 / H: 80

[WYN-2411] W: 241 / D: 40 / H: 110