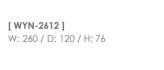

#### CONFERENCE TABLES

Table with 50 mm tabletop and white leg with stainless steel support pad.

[WYN-1212] W: 120 / D: 120 / H: 76

[ WYN-4016]

W: 400 / D: 160 / H: 76

[ WYN-2412 ] W: 240 / D: 120 / H: 76

[ WYN-4616] W: 460 / D: 160 / H: 76