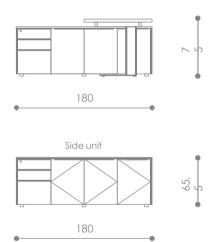

#### Selectoffice

CREDENZAS

[WYN-2411C]

[WYN-1608C] W: 162 / D: 40 / H: 80

[ WYN-5016]

W: 500 / D: 160 / H: 76

Credenza with veneered top and side panels. White glossy doors and drawers with metal handles.

[WYN-2408C] W: 241 / D: 40 / H: 80

[WYN-2411C] W: 241 / D: 40 / H: 110

[ WYN-2408 ] W: 241 / D: 40 / H: 80

[WYN-2411] W: 241 / D: 40 / H: 110